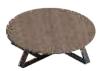

#### COFFEE TABLES

CJ106.H 500W\*500D\*520F

CJ106.L 1200W\*600D\*400H

CJ101.H 400W\*400D\*520H

CJ101.L

CJ102.F 000W\*1000D\*420H

CJ102.Y 000W\*1000D\*420H

CJ102.H 400W\*400D\*520H

1200W\*600D\*42 0H

CJ108.Y 800W\*800D\*400H

CJ108.Y 600W\*600D\*750H

QTZ108.Y 800W\*800D\*750H

QTZ108.F 800W\*800D\*750F

CJ105 400W\*400D\*520H

CJ107.Y 800W\*800D\*400H

CJ107.Y 600W\*600D\*35 0H