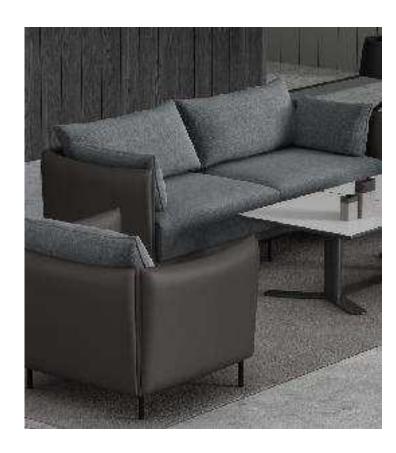

# BABER<sub>SA302</sub>

Baber consists of two single sofas and a three-seat sofa. Its ergonomics and unique visual brightness accentuate the extremely simple design lines, giving a visually pleasing look, and the combination of fabirc makes it look elegant and approachable.