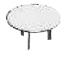

#### COFFEE TABLES

CJ106.H 500W\*500D\*520F

CJ106.L 1200W\*600D\*400H

CJ101.H 400W\*400D\*520H

CJ101.L

CJ102.F 000W\*1000D\*420H

CJ102.Y 000W\*1000D\*420H

CJ102.H 400W\*400D\*520H

1200W\*600D\*42 0H

CJ108.Y 800W\*800D\*400H

CJ108.Y 600W\*600D\*750H

QTZ108.Y 800W\*800D\*750H

QTZ108.F 800W\*800D\*750F

CJ105 400W\*400D\*520H

CJ107.Y 800W\*800D\*400H

CJ107.Y 600W\*600D\*35 0H