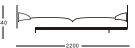

#### MINIMALIST SERIES EXEQUISITE SERIES

SA306.1 840W\*790D\*800H

SA306.3 870W\*790D\*800H

SA802.1 880W\*800D\*830H

SA802.3 2030W\*800D\*830

SA108.1 680W\*720D\*820H

SA108.3 1750W\*720D\*820H

SA311.1 760W\*750D\*720

1860W\*750D\*72 0H

SA507.1 750W\*720D\*720H

SADU7.3 40W\*720D\*720H

SA302.1 780W\*790D\*710H

SA302.3 1880W\*790D\*710

SA801.1 940W\*950D\*830E

SA801.3 260W\*950D\*830H

SA308.1 970W\*940D\*800H