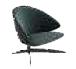

# STELLA SA506

Stella is as dazzling as a star, with a simple style, but requires superb production and stitching. Chair feet are cut by a computer-controlled laser cutter, and then precisely bent and spliced.