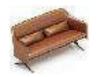

#### Dean SA305

Dean is a group of sofas with individual design and extremely light weight, thanks to the luxurious soft bag sewing process, which makes this series products have usual seating comfort without affecting its elegance and luxury. The frame is completely wrapped in leather, only revealing chrome leg. The seat cushions are made of polyurethane foam of different densities.