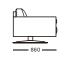

#### MINIMALIST SERIES EXEQUISITE SERIES

SA306.1 840W\*790D\*800H

SA306.3 870W\*790D\*800H

SA802.1 880W\*800D\*830H

SA802.3 2030W\*800D\*830

SA108.1 680W\*720D\*820H

SA108.3 1750W\*720D\*820H

SA311.1 760W\*750D\*720

1860W\*750D\*72 0H

SA507.1 750W\*720D\*720H

SADU7.3 40W\*720D\*720H

SA302.1 780W\*790D\*710H

SA302.3 1880W\*790D\*710

SA801.1 940W\*950D\*830E

SA801.3 260W\*950D\*830H

SA308.1 970W\*940D\*800H