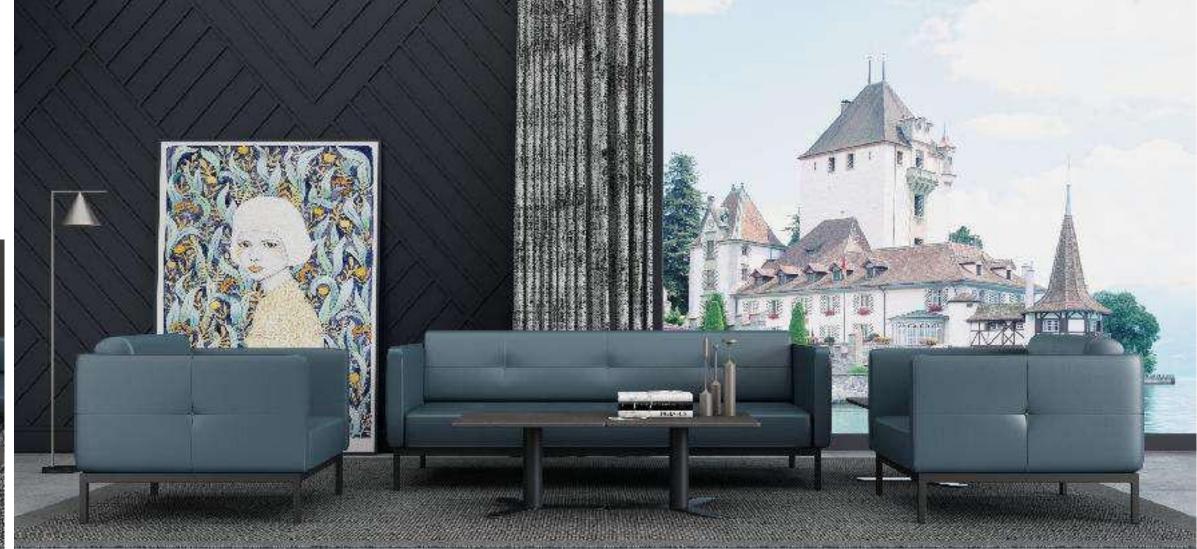

# BABER<sub>SA302</sub>

Baber consists of two single sofas and a three-seat sofa. Its ergonomics and unique visual brightness accentuate the extremely simple design lines, giving a visually pleasing look, and the combination of fabirc makes it look elegant and approachable.