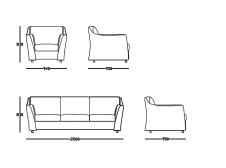

#### MINIMALIST SERIES EXEQUISITE SERIES

SA306.1 840W\*790D\*800H

SA306.3 870W\*790D\*800H

SA802.1 880W\*800D\*830H

SA802.3 2030W\*800D\*830

SA108.1 680W\*720D\*820H

SA108.3 1750W\*720D\*820H

SA311.1 760W\*750D\*720

1860W\*750D\*72 0H

SA507.1 750W\*720D\*720H

SADU7.3 40W\*720D\*720H

SA302.1 780W\*790D\*710H

SA302.3 1880W\*790D\*710

SA801.1 940W\*950D\*830E

SA801.3 260W\*950D\*830H

SA308.1 970W\*940D\*800H

SA308.3 2040W\*940D\*80 0H

SA111.1 750W790D\*810H

SA111.3

SA312.1 690W\*740D\*690F

SA312.3 1680W\*740D\*690F

SA305.1

SA305.3

SA106.1 870W\*790D\*800H

SATU6.3 1990W\*790D\*80 OH

SA125.1 800W\*790D\*760H

SA125.3 | 880W\*790D\*760H

SA125.3H 880W\*790D\*950H

720W\*820D\*670H

SA301.3 840W\*820D\*670H

SA105.1 830W\*850D\*800H

SA105.3 2110W\*850D\*80 0H