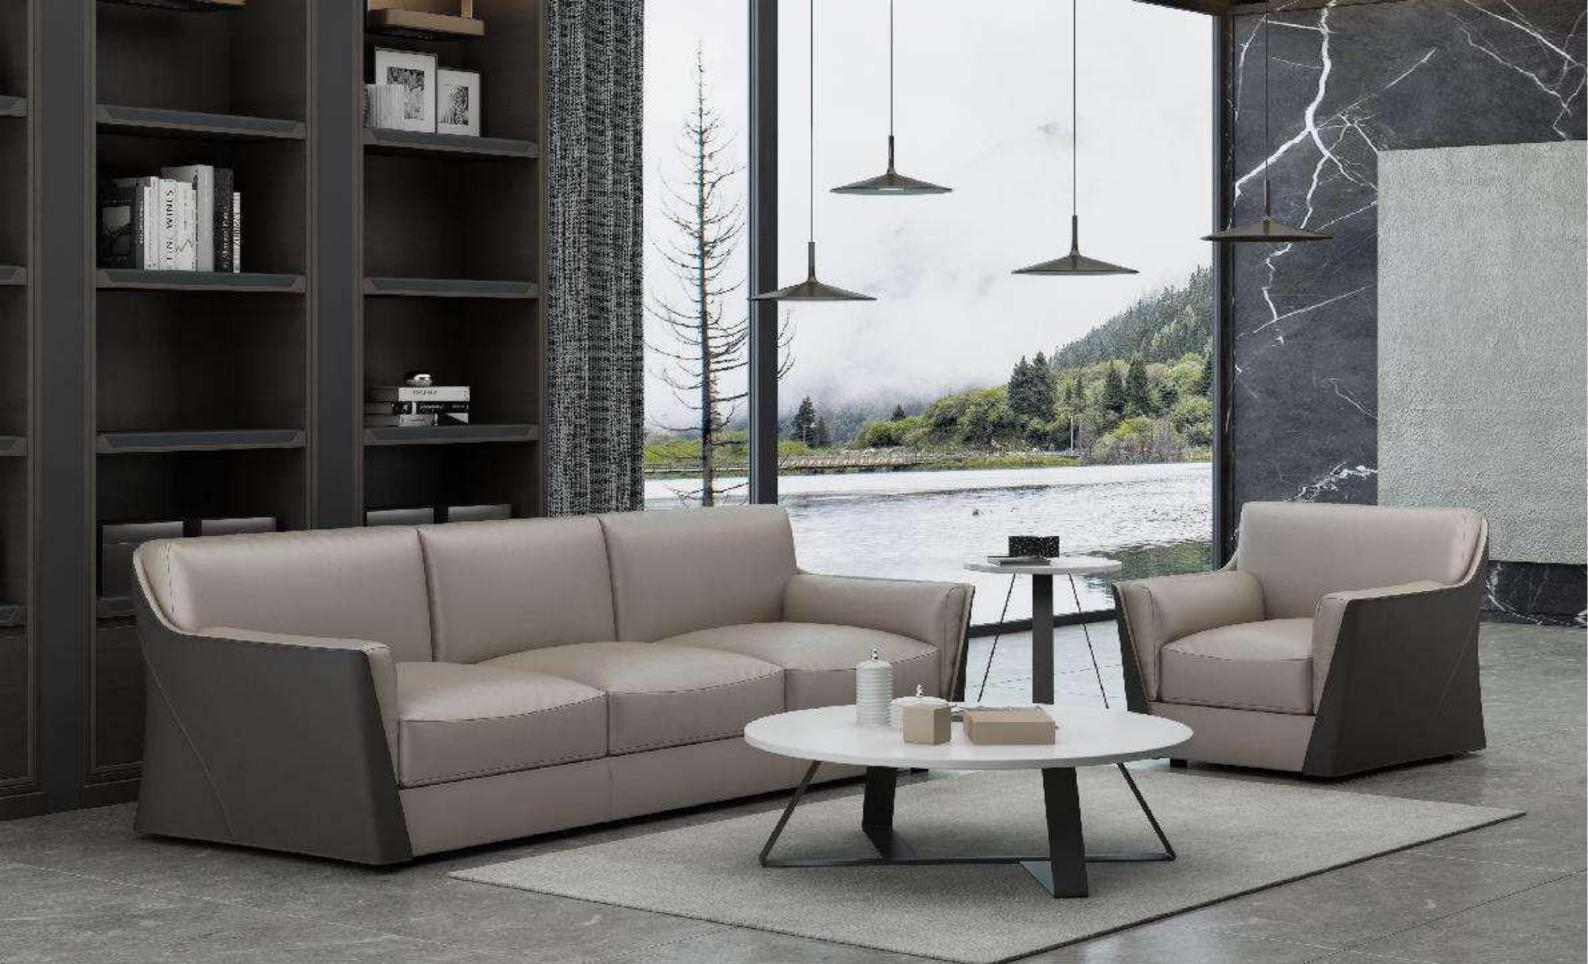

#### **Material Description**

- $\ddot{\text{Y}}$  Larch Wood Frame
- Ÿ PU & Fabric
- Ÿ Sinomax Foam
- Ÿ Nylon Feet

Warren is like a defender, surrounded by soft leather, with innovation, unique shape, mellow color matching. The outside dark brown color looks calm, making people feel mature and stable, subtle and elegant. With the cool beige fabric, it breaks the sense of unity and dullness of space, creates a high-quality living environment and reflects a positive attitude towards life.

The high-quality leather and the touch-comfortable fabric make the warmth and calmness coexist and sublimate on a sofa.

WARREN SASO1

BIG BOSS SERIES

DUMAS SA107

Dumas without any fancy designs makes people feel stoic. The colorful world outside is dazzling, but a simple and natural furniture can adjust your fidgety mood. Tough and simple lines are like a guardian, revealing solemnity and majesty. With its wide armrest, this sofa is just like its name, beautifully, yet solemnly.