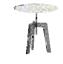

#### COFFEE TABLES

CJ106.H 500W\*500D\*520F

CJ106.L 1200W\*600D\*400H

CJ101.H 400W\*400D\*520H

CJ101.L

CJ102.F 000W\*1000D\*420H

CJ102.Y 000W\*1000D\*420H

CJ102.H 400W\*400D\*520H

1200W\*600D\*42 0H

CJ108.Y 800W\*800D\*400H

CJ108.Y 600W\*600D\*750H

QTZ108.Y 800W\*800D\*750H

QTZ108.F 800W\*800D\*750F

CJ105 400W\*400D\*520H

CJ107.Y 800W\*800D\*400H

CJ107.Y 600W\*600D\*35 0H