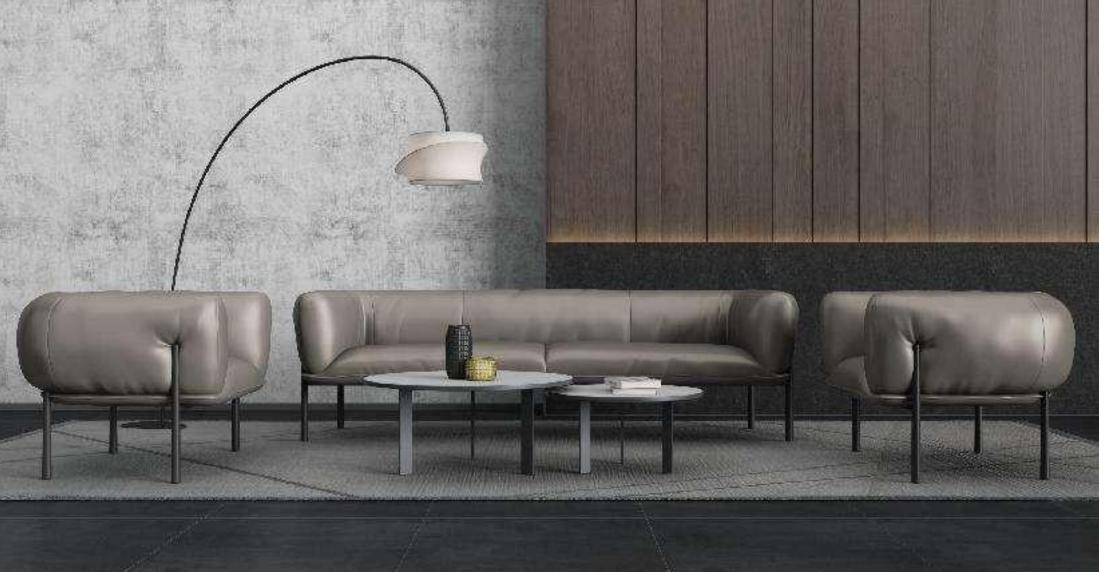

lines and precise proportional structure give a balanced aesthetic. Eliminate the flamboyant decoration and reveal the texture of the leather, and match with natural textiles to present a rough and unrestrained natural beauty.



#### **Material Description**

- Ÿ Larch Wood Frame
- ÿ Micro-fiber Leather
- ÿ Sinomax Foam
- Ÿ Steel Leg with Powder Coated







BIG BO

## WESLEY SA502

Wesley is inspired by the typical design ratio of the 1950s, but with the obviously light and flowing modern style. The craftsmanship reflects the natural values of modern home furniture. The matte black hardware frame firmly supports the product, catering to the contemporary design and the bottom design makes the sofa look lighter.



- Ÿ Larch Wood Frame
- Ÿ PU Leather
- Ÿ Steel Leg with Powder Coated







# JODIE SA120



Jodie looks like a quite and pure girl with soft hair. It adheres to the core value of the sofa, the delicate design and absolute comfort, with which people can relax and treat themselves. Jodie has the deep and soft seat, not only remaining simple line design but also providing extreme comfort.

#### **Material Description**

- Ÿ Larch Wood Frame
- Ÿ PU Leather
- Ÿ Sinomax Foam
- Ÿ Steel Leg with Powder Coated











### RALAP<sub>SA508</sub>

Ralap represents the new comfortable and soft armchair. The integrate design of armrest and back creates a visually pleasing. The metal base supports and reinforces the entire product, and the unique ergonomic dimensions makes the seating comfort reach a new level.







### **Material Description**

- Ÿ Larch Wood Frame
- Ÿ