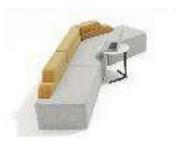

## BUNNY SA303

Bunny means colorful, friendly and amiable. It has a simple shape and a rounded outline. Look cute but have strong functions. In public areas it displays unusually powerful functions that it can be freely combined into a linear shape, or a corner or a peninsula shape. It can also be matched with normal style to meet the needs of negotiation and reception.