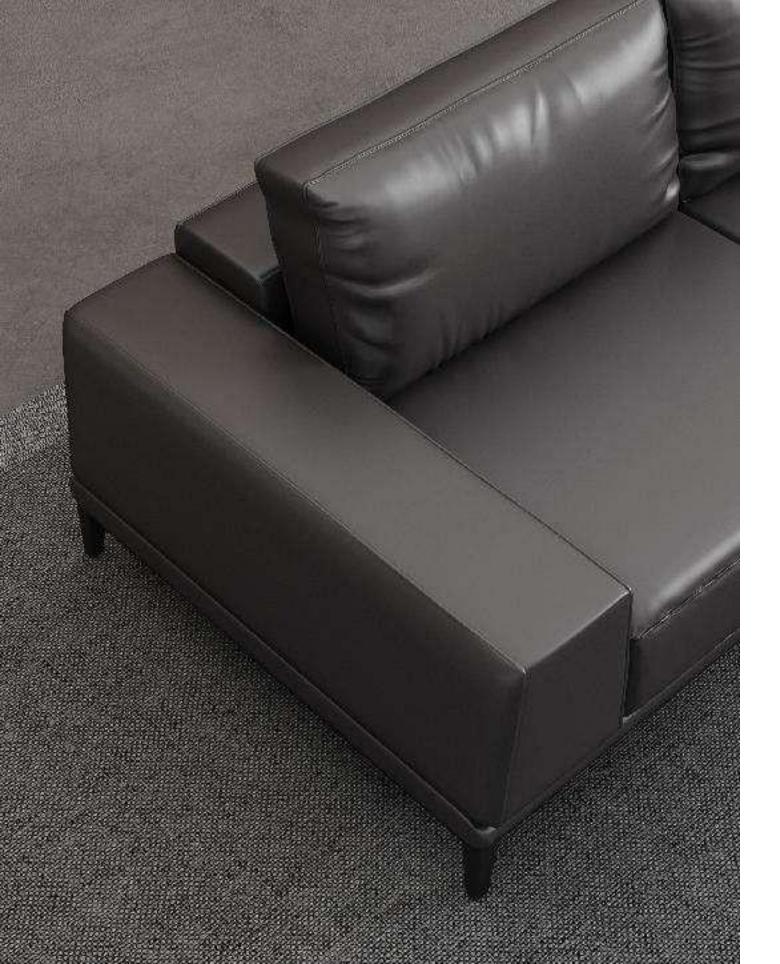

# ALFRED SA111

Alfred is a wise adviser and clever helper. With the combination of comfort and sophistication, its modern design shows modernity and elegance. There is no doubt that the indoor focus is the clear and neat lines of the armrests, backrests and metal feet, and it is perfectly matched with the soft cushions.