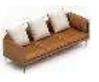

# BABER<sub>SA302</sub>

Baber consists of two single sofas and a three-seat sofa. Its ergonomics and unique visual brightness accentuate the extremely simple design lines, giving a visually pleasing look, and the combination of fabirc makes it look elegant and approachable.