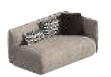

## BUNNY SA303

Bunny means colorful, friendly and amiable. It has a simple shape and a rounded outline. Look cute but have strong functions. In public areas it displays unusually powerful functions that it can be freely combined into a linear shape, or a corner or a peninsula shape. It can also be matched with normal style to meet the needs of negotiation and reception.

#### **Material Description**

- Ÿ Larch Wood Frame
- Ÿ Fabric Upholstery
- Ÿ Sinomax Foam
- ÿ Steel Leg with Powder Coated

MUDULAR SERIES