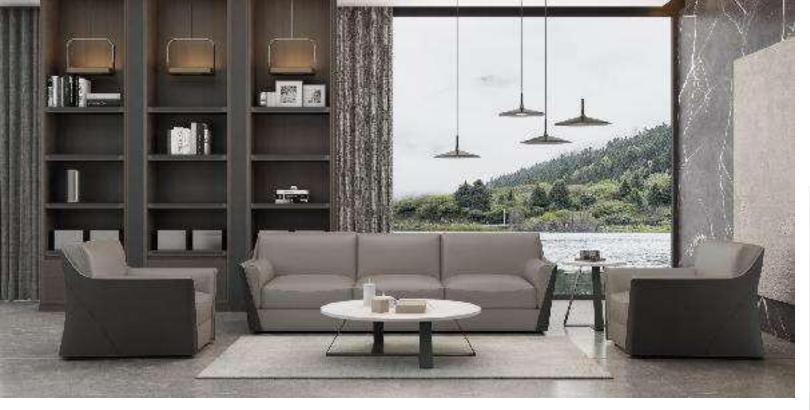

#### **Material Description**

- $\ddot{\text{Y}}$  Larch Wood Frame
- Ÿ PU & Fabric
- Ÿ Sinomax Foam
- Ÿ Nylon Feet

Warren is like a defender, surrounded by soft leather, with innovation, unique shape, mellow color matching. The outside dark brown color looks calm, making people feel mature and stable, subtle and elegant. With the cool beige fabric, it breaks the sense of unity and dullness of space, creates a high-quality living environment and reflects a positive attitude towards life.

The high-quality leather and the touch-comfortable fabric make the warmth and calmness coexist and sublimate on a sofa.

WARREN SASO1

BIG BOSS SERIES

DUMAS SA107

Dumas without any fancy designs makes people feel stoic. The colorful world outside is dazzling, but a simple and natural furniture can adjust your fidgety mood. Tough and simple lines are like a guardian, revealing solemnity and majesty. With its wide armrest, this sofa is just like its name, beautifully, yet solemnly.