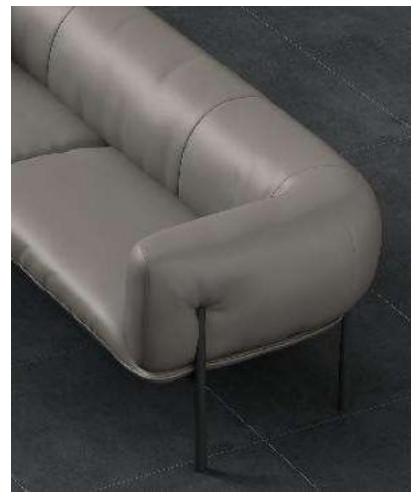

# BABER<sub>SA302</sub>

Baber consists of two single sofas and a three-seat sofa. Its ergonomics and unique visual brightness accentuate the extremely simple design lines, giving a visually pleasing look, and the combination of fabirc makes it look elegant and approachable.