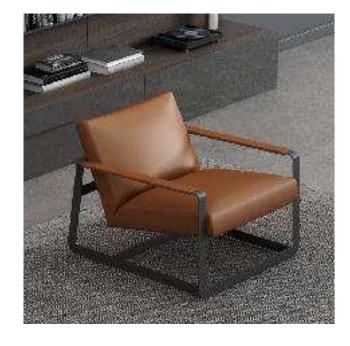

ther and the touch-comfortable fabric make the warmth and calmness coexist and sublimate on a sofa.





WARREN SASO1





BIG BOSS SERIES







DUMAS SA107

Dumas without any fancy designs makes people feel stoic. The colorful world outside is dazzling, but a simple and natural furniture can adjust your fidgety mood. Tough and simple lines are like a guardian, revealing solemnity and majesty. With its wide armrest, this sofa is just like its name, beautifully, yet solemnly.

# 100 2100 2100

- Ÿ Larch Wood Frame
- ÿ PU Leather
- ÿ Sinomax Foam
- Ÿ Steel Leg with Powder Coated



# STELLA SA506

Stella is as dazzling as a star, with a simple style, but requires superb production and stitching. Chair feet are cut by a computer-controlled laser cutter, and then precisely bent and spliced.



- Ÿ Larch Wood Frame
- ÿ PU Leather
- Ÿ Sinomax Foam
- ÿ Steel Leg with Powder Coated









# FERDINAND SA110

The unique curling process and neat needle and thread without floating line work reflect the delicacy of highend furniture, giving people a mature and stable feeling, implicit and solemn without losing elegant charm.

- ÿ Larch Wood Frame
- Ÿ PU Leather
- ÿ Sinomax Foam
- Ÿ Steel Leg with Powder Coated



















ANTHONY SA109

Anthony is very clever, and the neat lines give a strong and tenacious feeling. The simplicity of the plain highlights the extraordinary quality, allowing the nervous mood to relax in a harmonious and natural space. The tough lines and precise proportional structure give a balanced aesthetic. Eliminate the flamboyant decoration and reveal the t