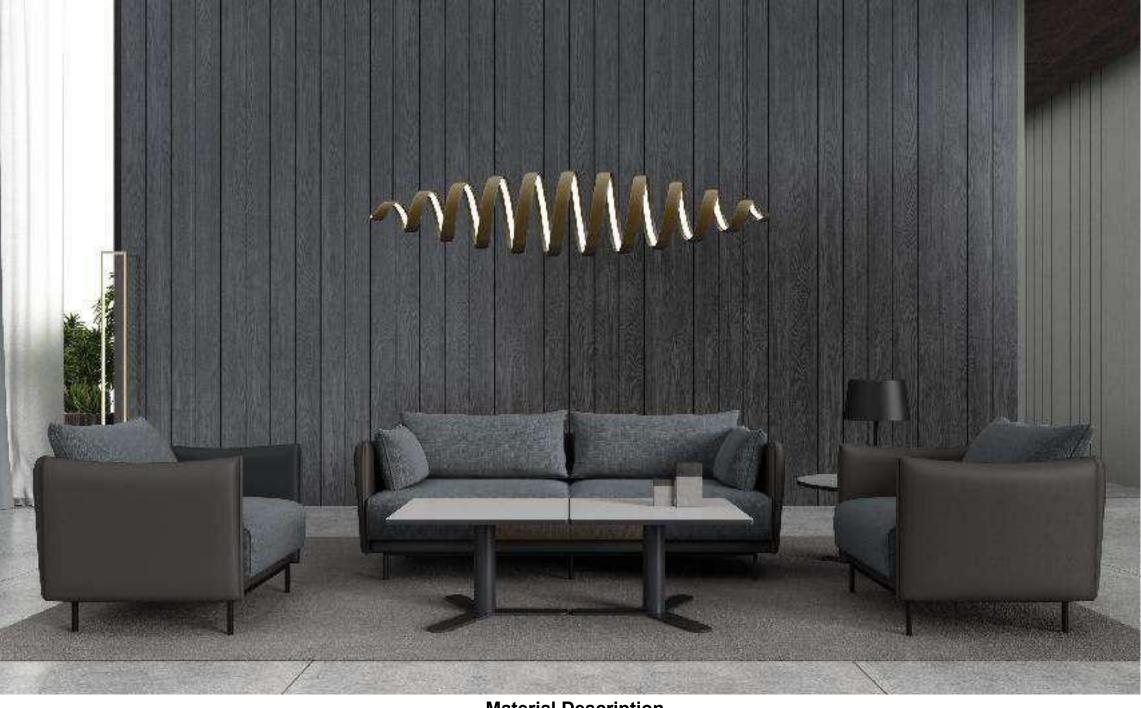

# BABER<sub>SA302</sub>

Baber consists of two single sofas and a three-seat sofa. Its ergonomics and unique visual brightness accentuate the extremely simple design lines, giving a visually pleasing look, and the combination of fabirc makes it look elegant and approachable.