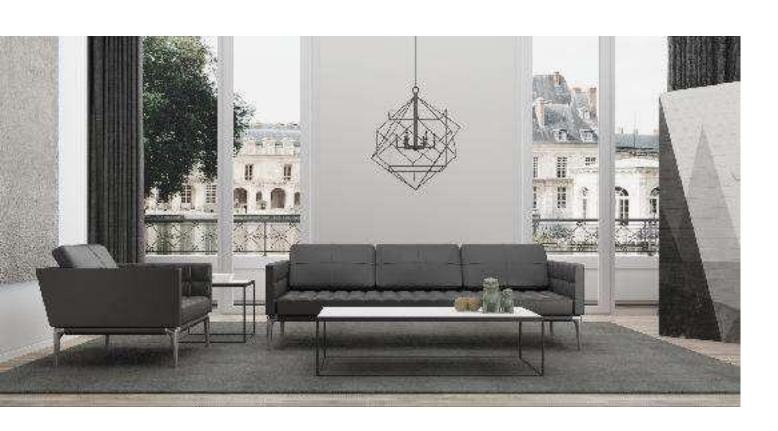

# BABER<sub>SA302</sub>

Baber consists of two single sofas and a three-seat sofa. Its ergonomics and unique visual brightness accentuate the extremely simple design lines, giving a visually pleasing look, and the combination of fabirc makes it look elegant and approachable.