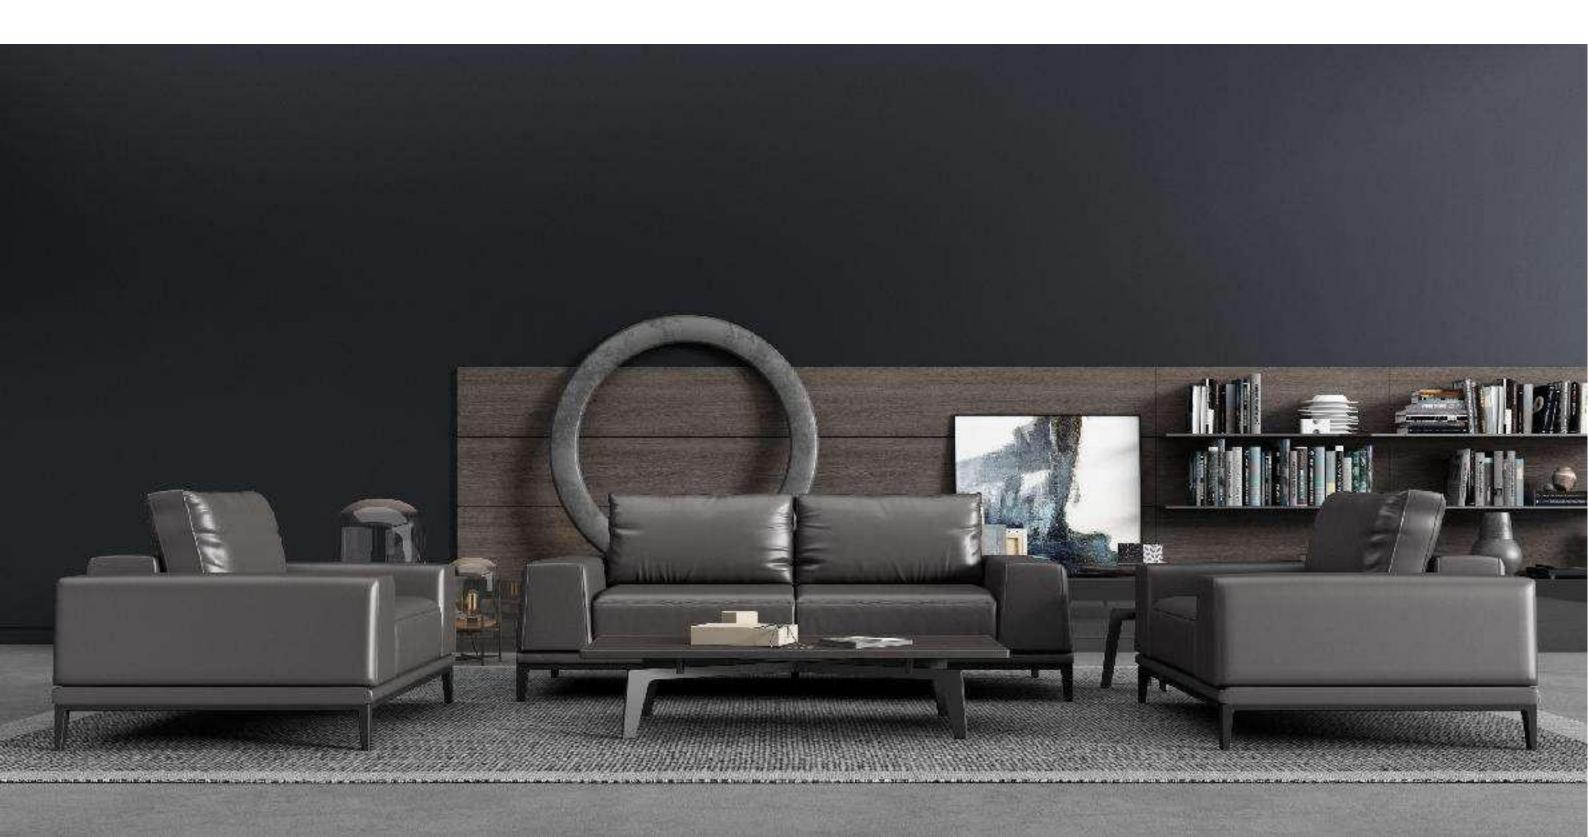

# TERRENCE SA802

Terrence is a comfortable product originating from the search for delicateness and balance. The combination of large independent seat, backrest and cushion shows its high-level seating comfort. It is also very suitable for "relaxation and comfort" and let people forget "courtesy".