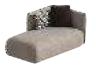

## BUNNY SA303

Bunny means colorful, friendly and amiable. It has a simple shape and a rounded outline. Look cute but have strong functions. In public areas it displays unusually powerful functions that it can be freely combined into a linear shape, or a corner or a peninsula shape. It can also be matched with normal style to meet the needs of negotiation and reception.

#### **Material Description**

- Ÿ Larch Wood Frame
- Ÿ Fabric Upholstery
- Ÿ Sinomax Foam
- ÿ Steel Leg with Powder Coated

MUDULAR SERIES