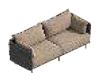

# BABER<sub>SA302</sub>

Baber consists of two single sofas and a three-seat sofa. Its ergonomics and unique visual brightness accentuate the extremely simple design lines, giving a visually pleasing look, and the combination of fabirc makes it look elegant and approachable.