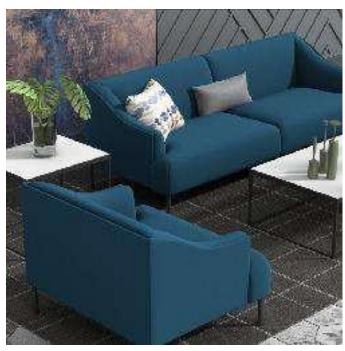

## BUNNY SA303

Bunny means colorful, friendly and amiable. It has a simple shape and a rounded outline. Look cute but have strong functions. In public areas it displays unusually powerful functions that it can be freely combined into a linear shape, or a corner or a peninsula shape. It can also be matched with normal style to meet the needs of negotiation and reception.