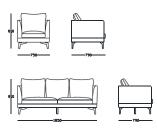

# BABER<sub>SA302</sub>

Baber consists of two single sofas and a three-seat sofa. Its ergonomics and unique visual brightness accentuate the extremely simple design lines, giving a visually pleasing look, and the combination of fabirc makes it look elegant and approachable.