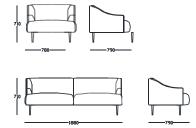

# BABER<sub>SA302</sub>

Baber consists of two single sofas and a three-seat sofa. Its ergonomics and unique visual brightness accentuate the extremely simple design lines, giving a visually pleasing look, and the combination of fabirc makes it look elegant and approachable.