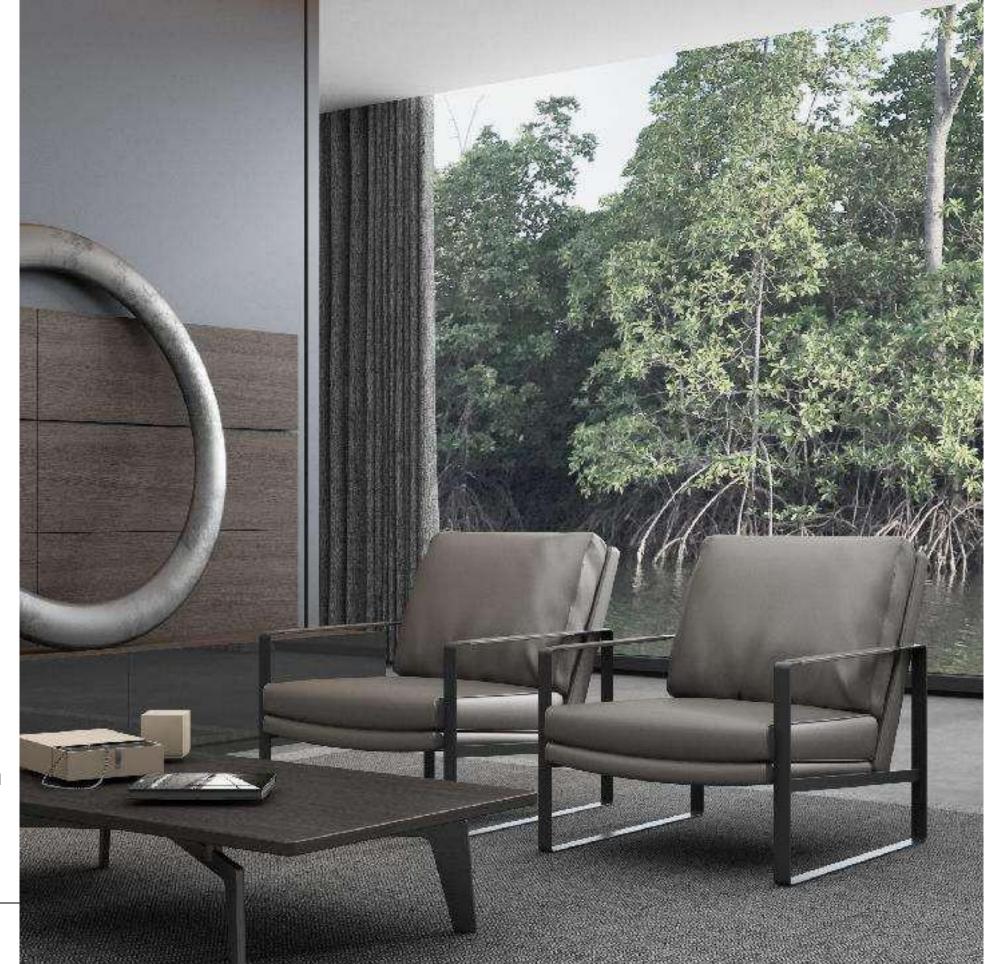

h lines and precise proportional structure give a balanced aesthetic. Eliminate the flamboyant decoration and reveal the texture of the leather, and match with natural textiles to present a rough and unrestrained natural beauty.



#### **Material Description**

- Ÿ Larch Wood Frame
- ÿ Micro-fiber Leather
- ÿ Sinomax Foam
- Ÿ Steel Leg with Powder Coated







BIG BO

## WESLEY SA502

Wesley is inspired by the typical design ratio of the 1950s, but with the obviously light and flowing modern style. The craftsmanship reflects the natural values of modern home furniture. The matte black hardware frame firmly supports the product, catering to the contemporary design and the bottom design makes the sofa look lighter.



- Ÿ Larch Wood Frame
- Ÿ PU Leather
- Ÿ Steel Leg with Powder Coated







# JODIE SA120



Jodie looks like a quite and pure girl with soft hair. It adheres to the core value of the sofa, the delicate design and absolute comfort, with which people can relax and treat themselves. Jodie has the deep and soft seat, not only remaining simple line design but also providing extreme comfort.

#### **Material Description**

- Ÿ Larch Wood Frame
- Ÿ PU Leather
- Ÿ Sinomax Foam
- Ÿ Steel Leg with Powder Coated











### RALAP<sub>SA508</sub>

Ralap represents the new comfortable and soft armchair. The integrate design of armrest and back creates a visually pleasing. The metal base supports and reinforces the entire product, and the unique ergonomic dimensions makes the seating comfort reach a new level.







### **Material Description**

- Ÿ Larch Wood Frame
-