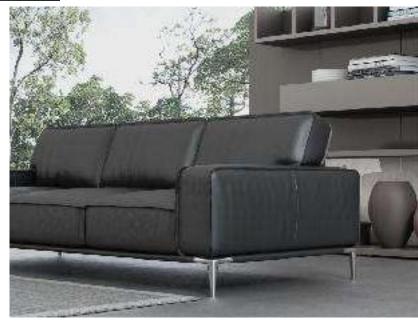

# BABER<sub>SA302</sub>

Baber consists of two single sofas and a three-seat sofa. Its ergonomics and unique visual brightness accentuate the extremely simple design lines, giving a visually pleasing look, and the combination of fabirc makes it look elegant and approachable.