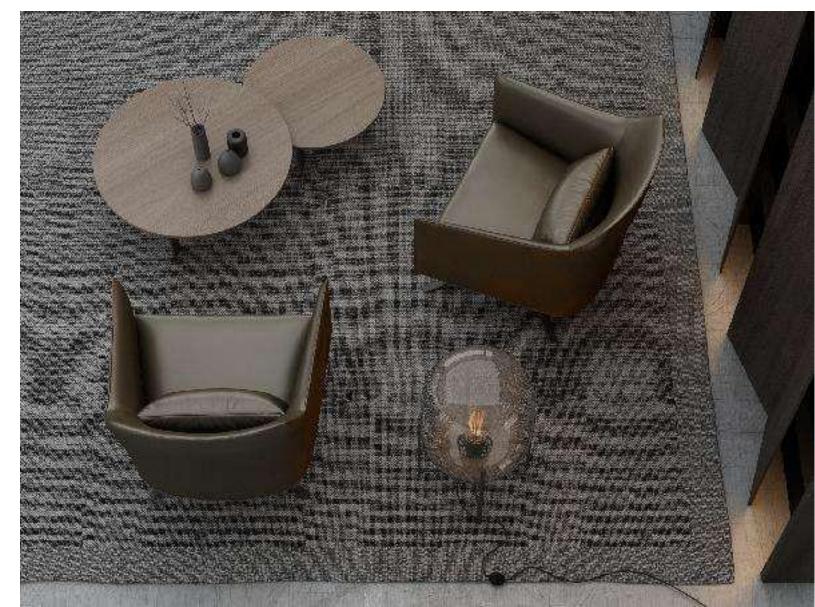

# ALFRED SA111

Alfred is a wise adviser and clever helper. With the combination of comfort and sophistication, its modern design shows modernity and elegance. There is no doubt that the indoor focus is the clear and neat lines of the armrests, backrests and metal feet, and it is perfectly matched with the soft cushions.