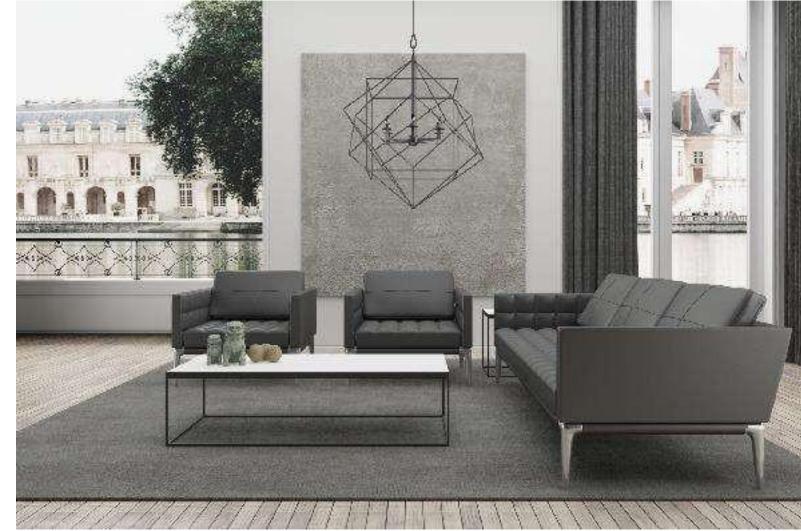

# BABER<sub>SA302</sub>

Baber consists of two single sofas and a three-seat sofa. Its ergonomics and unique visual brightness accentuate the extremely simple design lines, giving a visually pleasing look, and the combination of fabirc makes it look elegant and approachable.