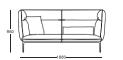

#### MINIMALIST SERIES EXEQUISITE SERIES

SA306.1 840W\*790D\*800H

SA306.3 870W\*790D\*800H

SA802.1 880W\*800D\*830H

SA802.3 2030W\*800D\*830

SA108.1 680W\*720D\*820H

SA108.3 1750W\*720D\*820H

SA311.1 760W\*750D\*720

1860W\*750D\*72 0H

SA507.1 750W\*720D\*720H

SADU7.3 40W\*720D\*720H

SA302.1 780W\*790D\*710H

SA302.3 1880W\*790D\*710

SA801.1 940W\*950D\*830E

SA801.3 260W\*950D\*830H

SA308.1 970W\*940D\*800H

SA308.3 2040W\*940D\*80 0H

SA111.1 750W790D\*810H

SA111.3

SA312.1 690W\*740D\*690F

SA312.3 1680W\*740D\*690F

SA305.1

SA305.3

SA106.1 870W\*790D\*800H

SATU6.3 1990W\*790D\*80 OH

SA125.1 800W\*790D\*760H

SA125.3 | 880W\*790D\*760H

SA125.3H 880W\*790D\*950H

720W\*820D\*670H

SA301.3 840W\*820D\*670H

SA105.1 830W\*850D\*800H

SA105.3 2110W\*850D\*80 0H