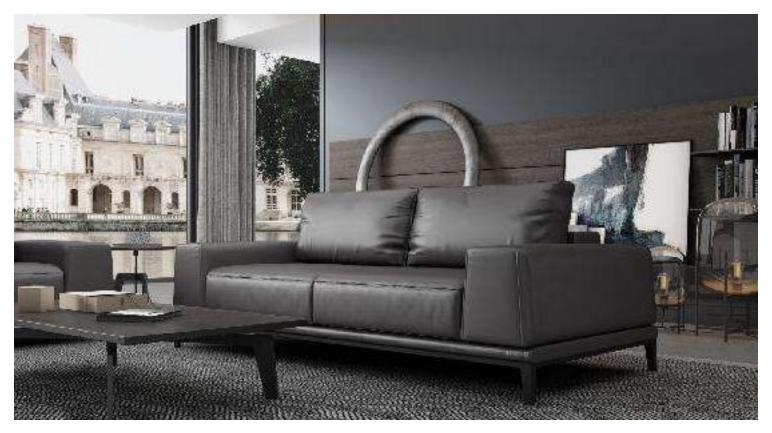

# ALFRED SA111

Alfred is a wise adviser and clever helper. With the combination of comfort and sophistication, its modern design shows modernity and elegance. There is no doubt that the indoor focus is the clear and neat lines of the armrests, backrests and metal feet, and it is perfectly matched with the soft cushions.