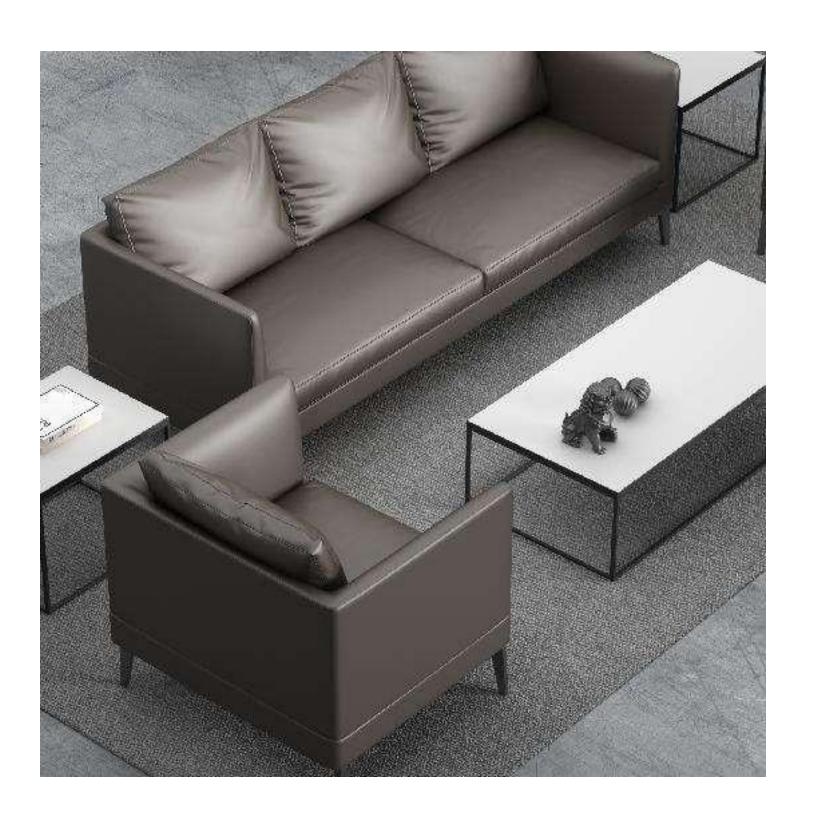

# BABER<sub>SA302</sub>

Baber consists of two single sofas and a three-seat sofa. Its ergonomics and unique visual brightness accentuate the extremely simple design lines, giving a visually pleasing look, and the combination of fabirc makes it look elegant and approachable.