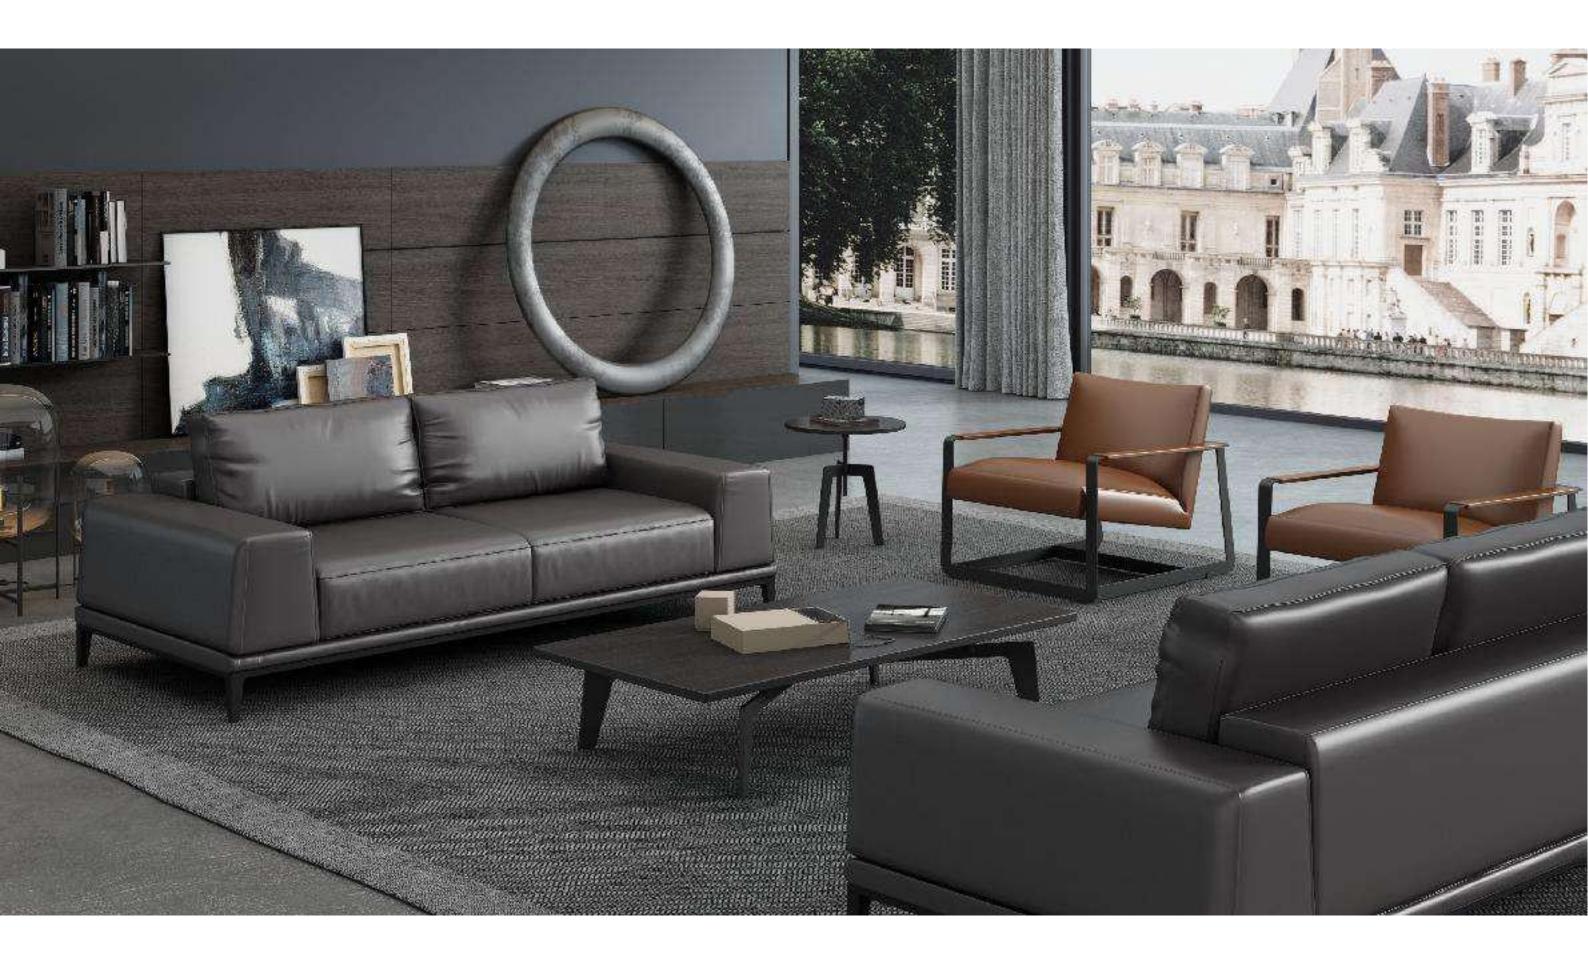

# ALFRED SA111

Alfred is a wise adviser and clever helper. With the combination of comfort and sophistication, its modern design shows modernity and elegance. There is no doubt that the indoor focus is the clear and neat lines of the armrests, backrests and metal feet, and it is perfectly matched with the soft cushions.