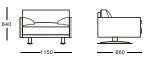

#### MINIMALIST SERIES EXEQUISITE SERIES

SA306.1 840W\*790D\*800H

SA306.3 870W\*790D\*800H

SA802.1 880W\*800D\*830H

SA802.3 2030W\*800D\*830

SA108.1 680W\*720D\*820H

SA108.3 1750W\*720D\*820H

SA311.1 760W\*750D\*720

1860W\*750D\*72 0H

SA507.1 750W\*720D\*720H

SADU7.3 40W\*720D\*720H

SA302.1 780W\*790D\*710H

SA302.3 1880W\*790D\*710

SA801.1 940W\*950D\*830E

SA801.3 260W\*950D\*830H

SA308.1 970W\*940D\*800H