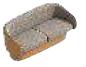

# ELVIS SA 306

Elvis has a familiar appearance, but with amazing details like the elegant lines, the feet naturally connected with the seating frame, the charming "dimple" at the side and the beautiful back, quite delicately.