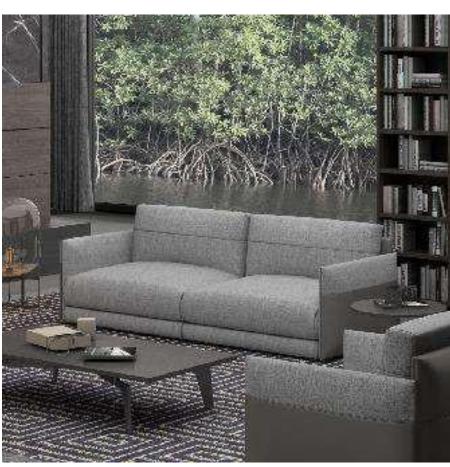

# BABER<sub>SA302</sub>

Baber consists of two single sofas and a three-seat sofa. Its ergonomics and unique visual brightness accentuate the extremely simple design lines, giving a visually pleasing look, and the combination of fabirc makes it look elegant and approachable.