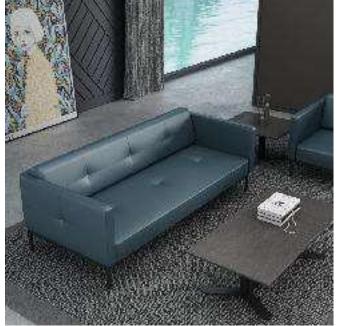

# BABER<sub>SA302</sub>

Baber consists of two single sofas and a three-seat sofa. Its ergonomics and unique visual brightness accentuate the extremely simple design lines, giving a visually pleasing look, and the combination of fabirc makes it look elegant and approachable.