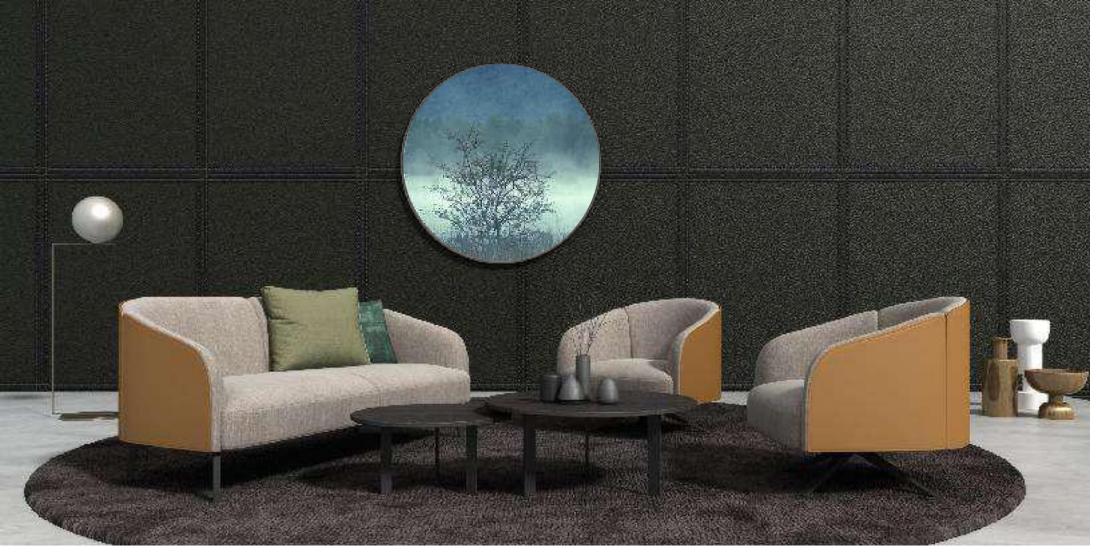

o it in a low-key way. They convey a warm feeling in the space, just as they are always around you.

Griffin is a beautiful and comfortable sofa. The design that the sofa armrest extends to the back gives Griffin a low-key but elegant look

- Ÿ Larch Wood Frame
- Ÿ PU Leather
- ÿ Sinomax Foam
- Ÿ Steel Leg with Powder Coated













ABLITT SA301

Ablitt is filled with polyurethane foam of different densities and is made of solid wood frame. The sofa leg is made of steel plate with laser cutting and bending. Black powder coated is used on the surface of sofa leg. Design elements with a modern and retro feel bring a different matching experience.

## **Material Description**

- Ÿ Larch Wood Frame
- Ÿ PU Leather
- ÿ Sinomax Foam









 $\ddot{\text{Y}}$  Steel Leg with Powder Coated



# JARVISsa311

Jarvis is a series of products inspired by a design element that includes a standard three-seat sofa and a casual sofa with fourstar base. This kind of collection can better meet the needs of the current young group. And Jarvis's full soft back gives people a feeling of being embraced, bringing a perfect sitting experience.

#### **Material Description**

- Ÿ Larch Wood Frame
- Ÿ PU & Fabric
- ÿ Sinomax Foam
- ÿ Steel Leg with Powder Coated











#### Dean SA305

Dean is a group of sofas with individual design and extremely light weight, thanks to the luxurious soft bag sewing process, which makes this series products have usual seating comfort without affecting its elegance and luxury. The frame is completely wrapped in leather, only revealing chrome leg. The seat cu