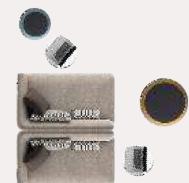

# ALFRED SA111

Alfred is a wise adviser and clever helper. With the combination of comfort and sophistication, its modern design shows modernity and elegance. There is no doubt that the indoor focus is the clear and neat lines of the armrests, backrests and metal feet, and it is perfectly matched with the soft cushions.