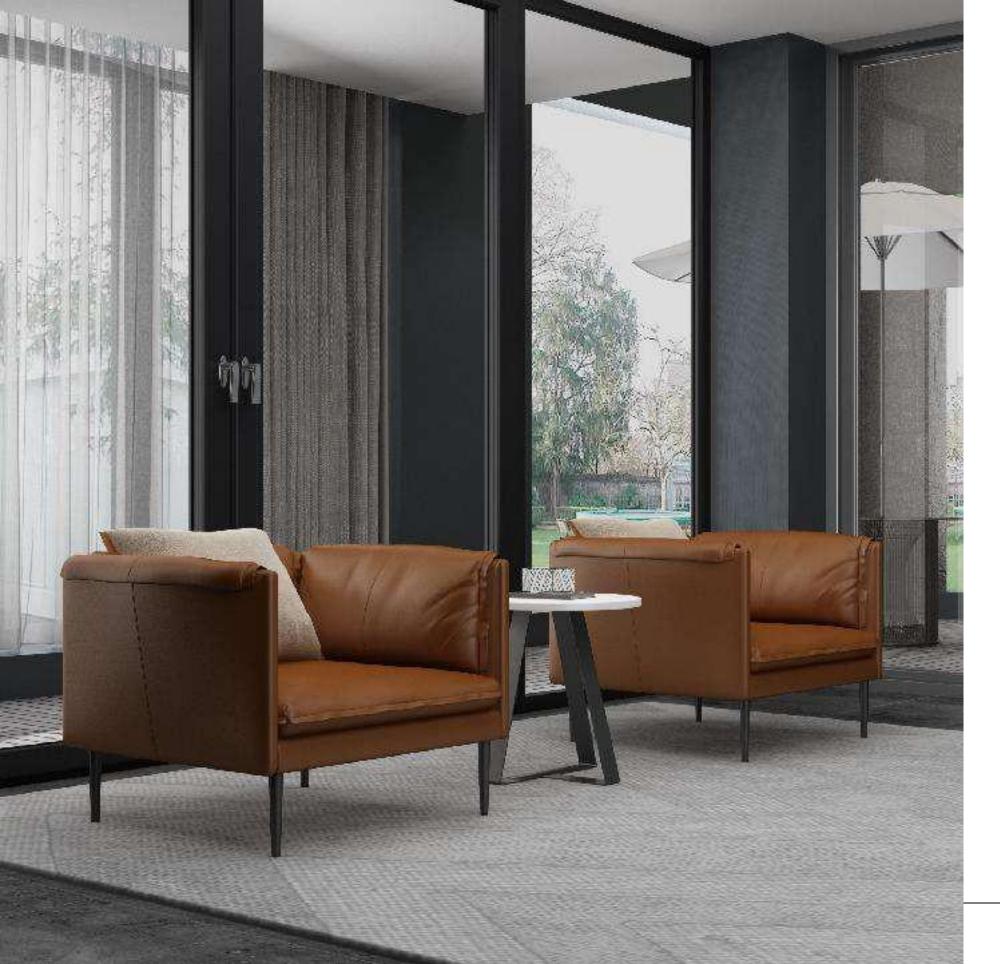

# ALFRED SA111

Alfred is a wise adviser and clever helper. With the combination of comfort and sophistication, its modern design shows modernity and elegance. There is no doubt that the indoor focus is the clear and neat lines of the armrests, backrests and metal feet, and it is perfectly matched with the soft cushions.