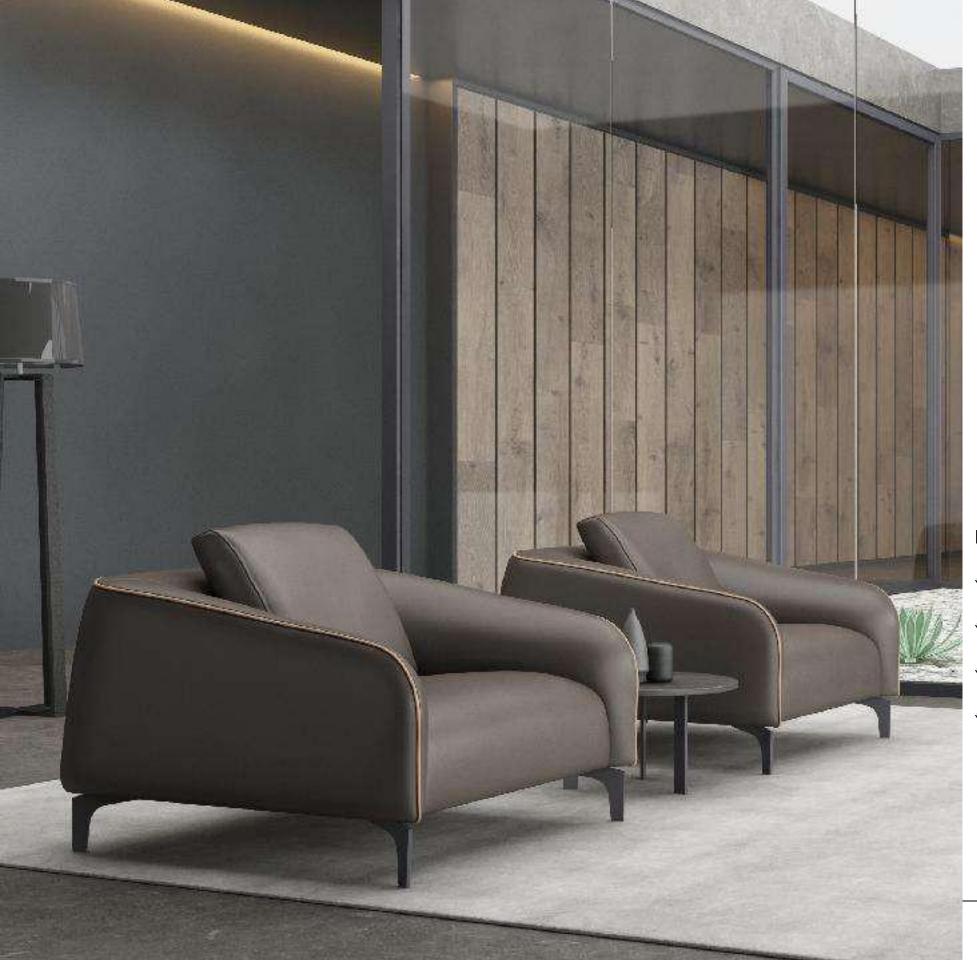

# ALFRED SA111

Alfred is a wise adviser and clever helper. With the combination of comfort and sophistication, its modern design shows modernity and elegance. There is no doubt that the indoor focus is the clear and neat lines of the armrests, backrests and metal feet, and it is perfectly matched with the soft cushions.