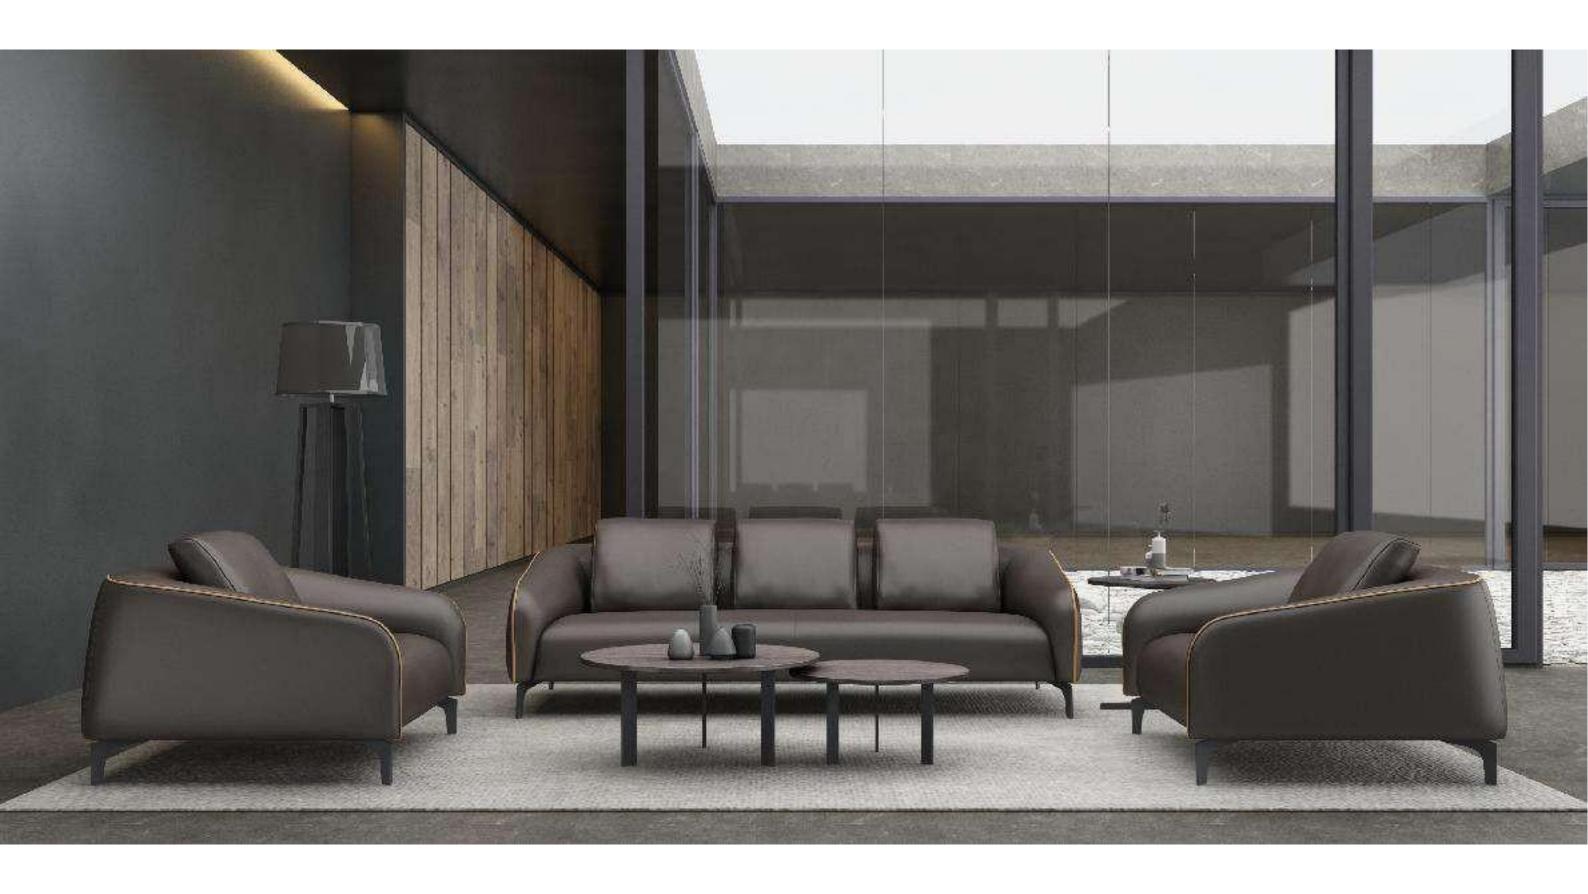

# ALFRED SA111

Alfred is a wise adviser and clever helper. With the combination of comfort and sophistication, its modern design shows modernity and elegance. There is no doubt that the indoor focus is the clear and neat lines of the armrests, backrests and metal feet, and it is perfectly matched with the soft cushions.