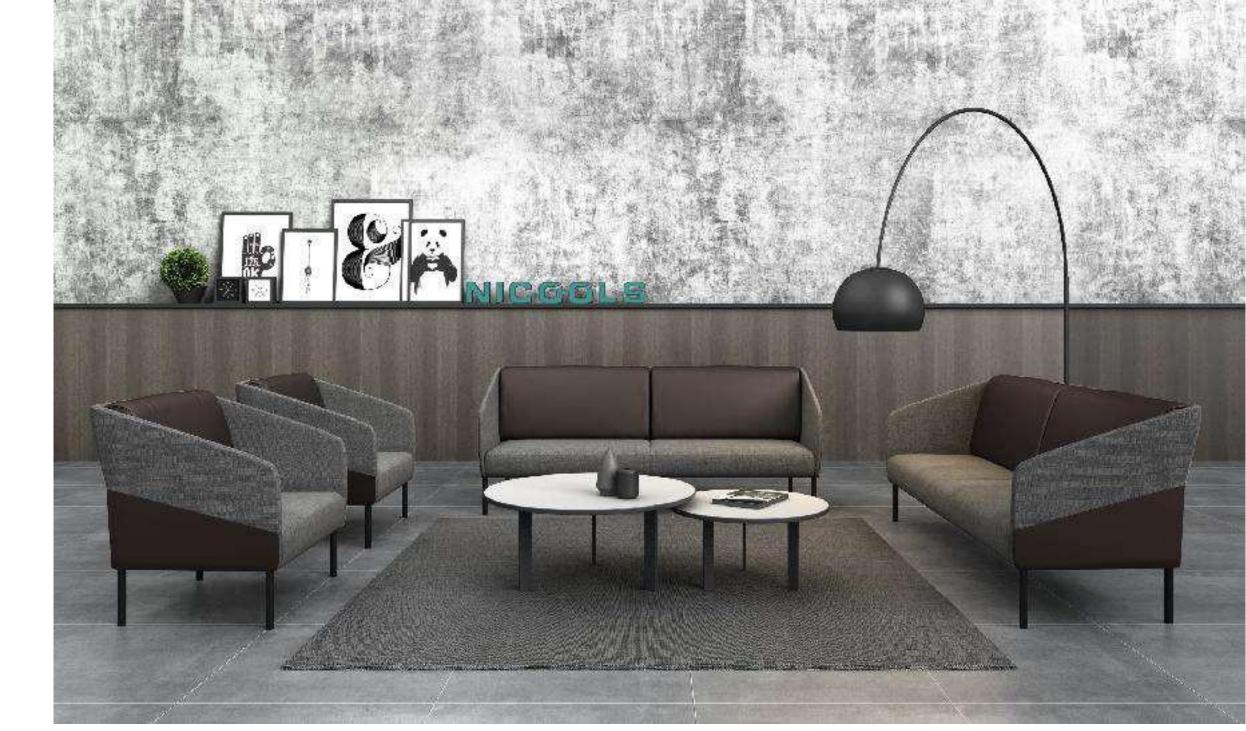

# BABER<sub>SA302</sub>

Baber consists of two single sofas and a three-seat sofa. Its ergonomics and unique visual brightness accentuate the extremely simple design lines, giving a visually pleasing look, and the combination of fabirc makes it look elegant and approachable.