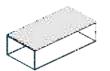

#### COFFEE TABLES

CJ106.H 500W\*500D\*520F

CJ106.L 1200W\*600D\*400H

CJ101.H 400W\*400D\*520H

CJ101.L

CJ102.F 000W\*1000D\*420H

CJ102.Y 000W\*1000D\*420H

CJ102.H 400W\*400D\*520H

1200W\*600D\*42 0H

CJ108.Y 800W\*800D\*400H

CJ108.Y 600W\*600D\*750H

QTZ108.Y 800W\*800D\*750H

QTZ108.F 800W\*800D\*750F

CJ105 400W\*400D\*520H

CJ107.Y 800W\*800D\*400H

CJ107.Y 600W\*600D\*35 0H