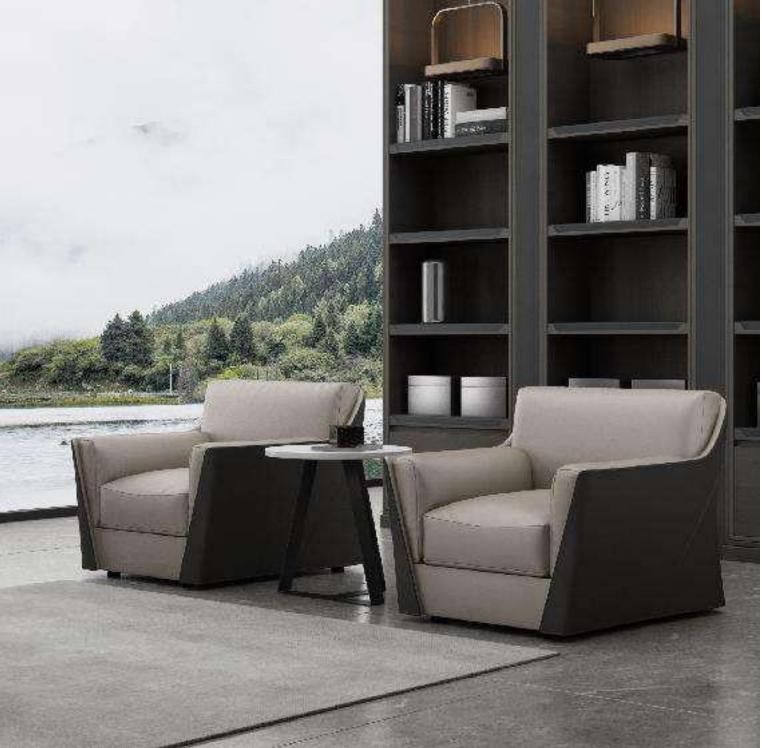

### RALAP<sub>SA508</sub>

Ralap represents the new comfortable and soft armchair. The integrate design of armrest and back creates a visually pleasing. The metal base supports and reinforces the entire product, and the unique ergonomic dimensions makes the seating comfort reach a new level.