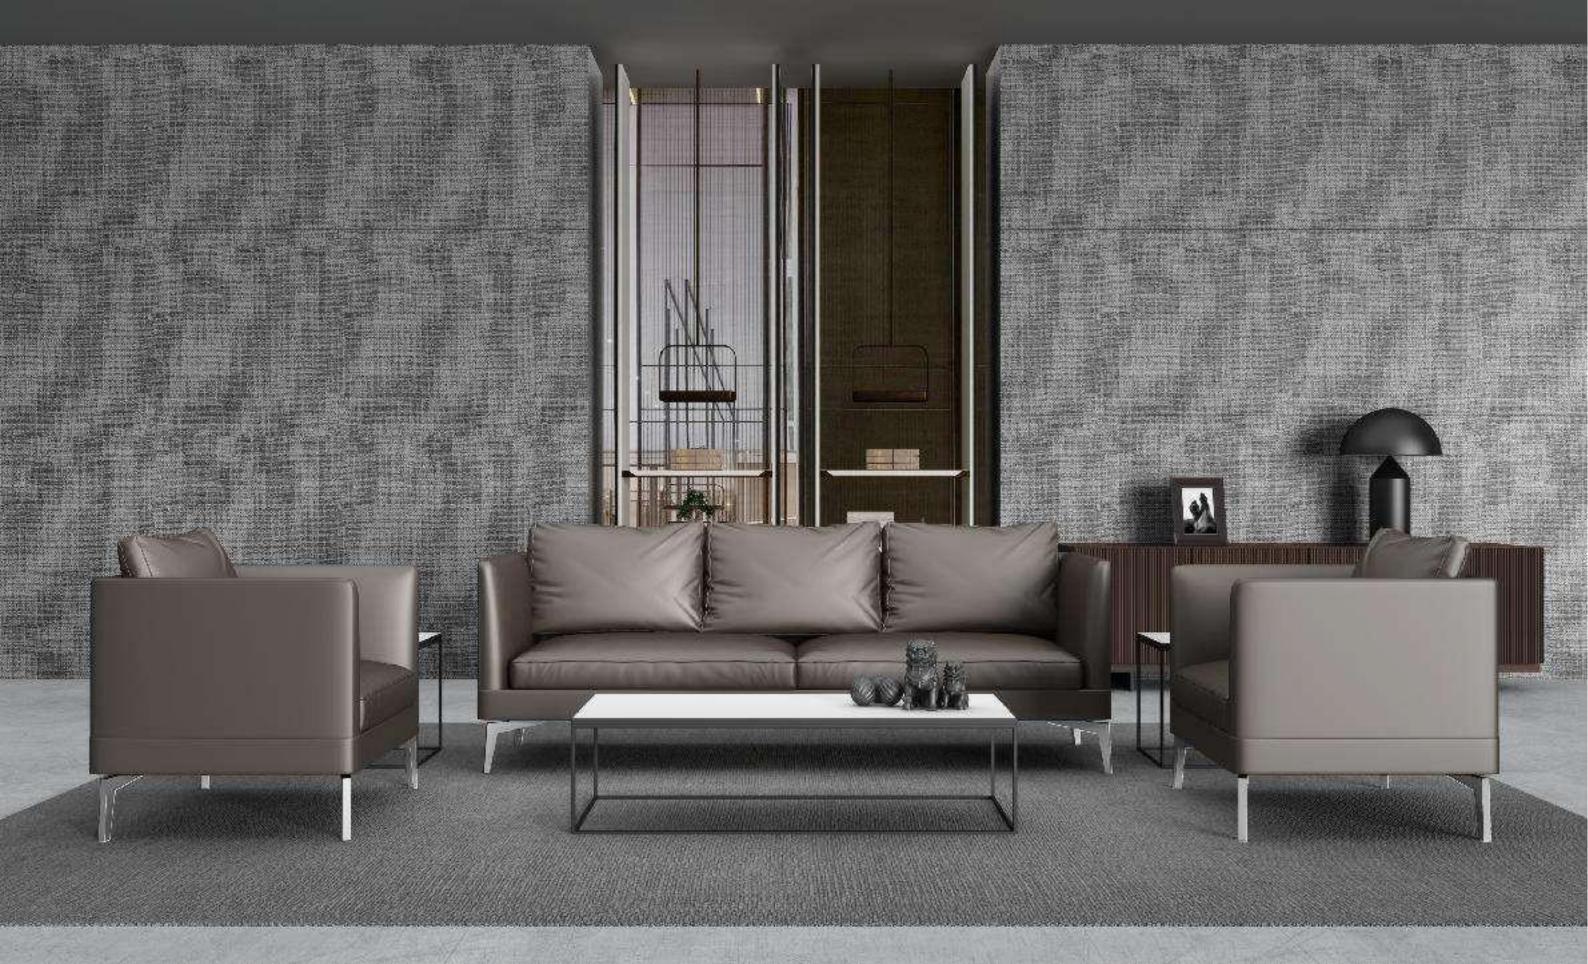

# BABER<sub>SA302</sub>

Baber consists of two single sofas and a three-seat sofa. Its ergonomics and unique visual brightness accentuate the extremely simple design lines, giving a visually pleasing look, and the combination of fabirc makes it look elegant and approachable.