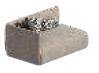

## BUNNY SA303

Bunny means colorful, friendly and amiable. It has a simple shape and a rounded outline. Look cute but have strong functions. In public areas it displays unusually powerful functions that it can be freely combined into a linear shape, or a corner or a peninsula shape. It can also be matched with normal style to meet the needs of negotiation and reception.

#### **Material Description**

- Ÿ Larch Wood Frame
- Ÿ Fabric Upholstery
- Ÿ Sinomax Foam
- ÿ Steel Leg with Powder Coated

MUDULAR SERIES