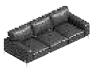

# BABER<sub>SA302</sub>

Baber consists of two single sofas and a three-seat sofa. Its ergonomics and unique visual brightness accentuate the extremely simple design lines, giving a visually pleasing look, and the combination of fabirc makes it look elegant and approachable.