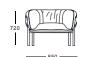

#### MINIMALIST SERIES EXEQUISITE SERIES

SA306.1 840W\*790D\*800H

SA306.3 870W\*790D\*800H

SA802.1 880W\*800D\*830H

SA802.3 2030W\*800D\*830

SA108.1 680W\*720D\*820H

SA108.3 1750W\*720D\*820H

SA311.1 760W\*750D\*720