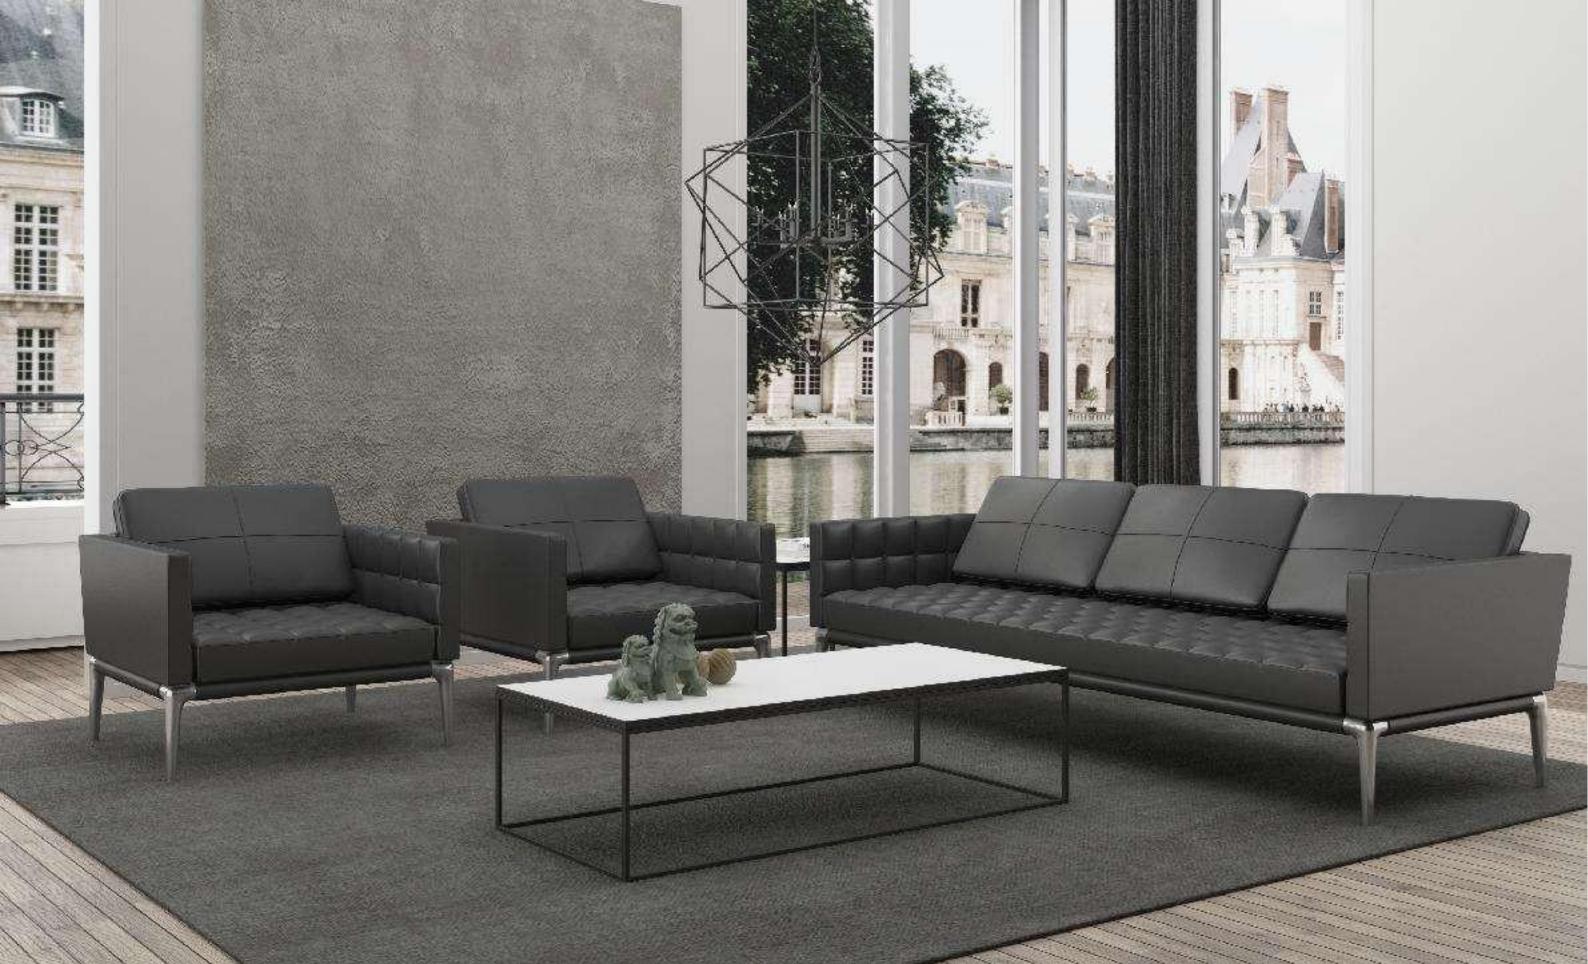

# ALFRED SA111

Alfred is a wise adviser and clever helper. With the combination of comfort and sophistication, its modern design shows modernity and elegance. There is no doubt that the indoor focus is the clear and neat lines of the armrests, backrests and metal feet, and it is perfectly matched with the soft cushions.