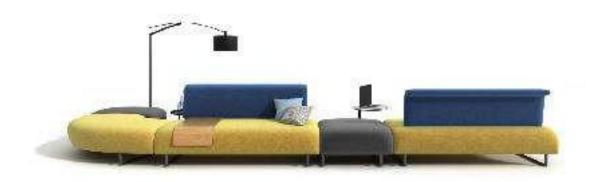

## BUNNY SA303

Bunny means colorful, friendly and amiable. It has a simple shape and a rounded outline. Look cute but have strong functions. In public areas it displays unusually powerful functions that it can be freely combined into a linear shape, or a corner or a peninsula shape. It can also be matched with normal style to meet the needs of negotiation and reception.

### AHAB<sub>SA503</sub>

Ahab is a series of modular sofas. It can satisfy and enrich the needs of office reception.

Sofa color is also very distinctive. The large area of gray fabric plus yellow backrest, elegantly and dynamicly. Side stool with lively colors brighten the public area.

### EMMA SA505

Emma with flexible modular design can be used for small group meeting or for individual private space.

The components are simply combined with a variety of configurations, making them become one of the most versatile casual furniture system. It can be connected and unlocked easily and safely, so you can assemble all the shape you like quickly.