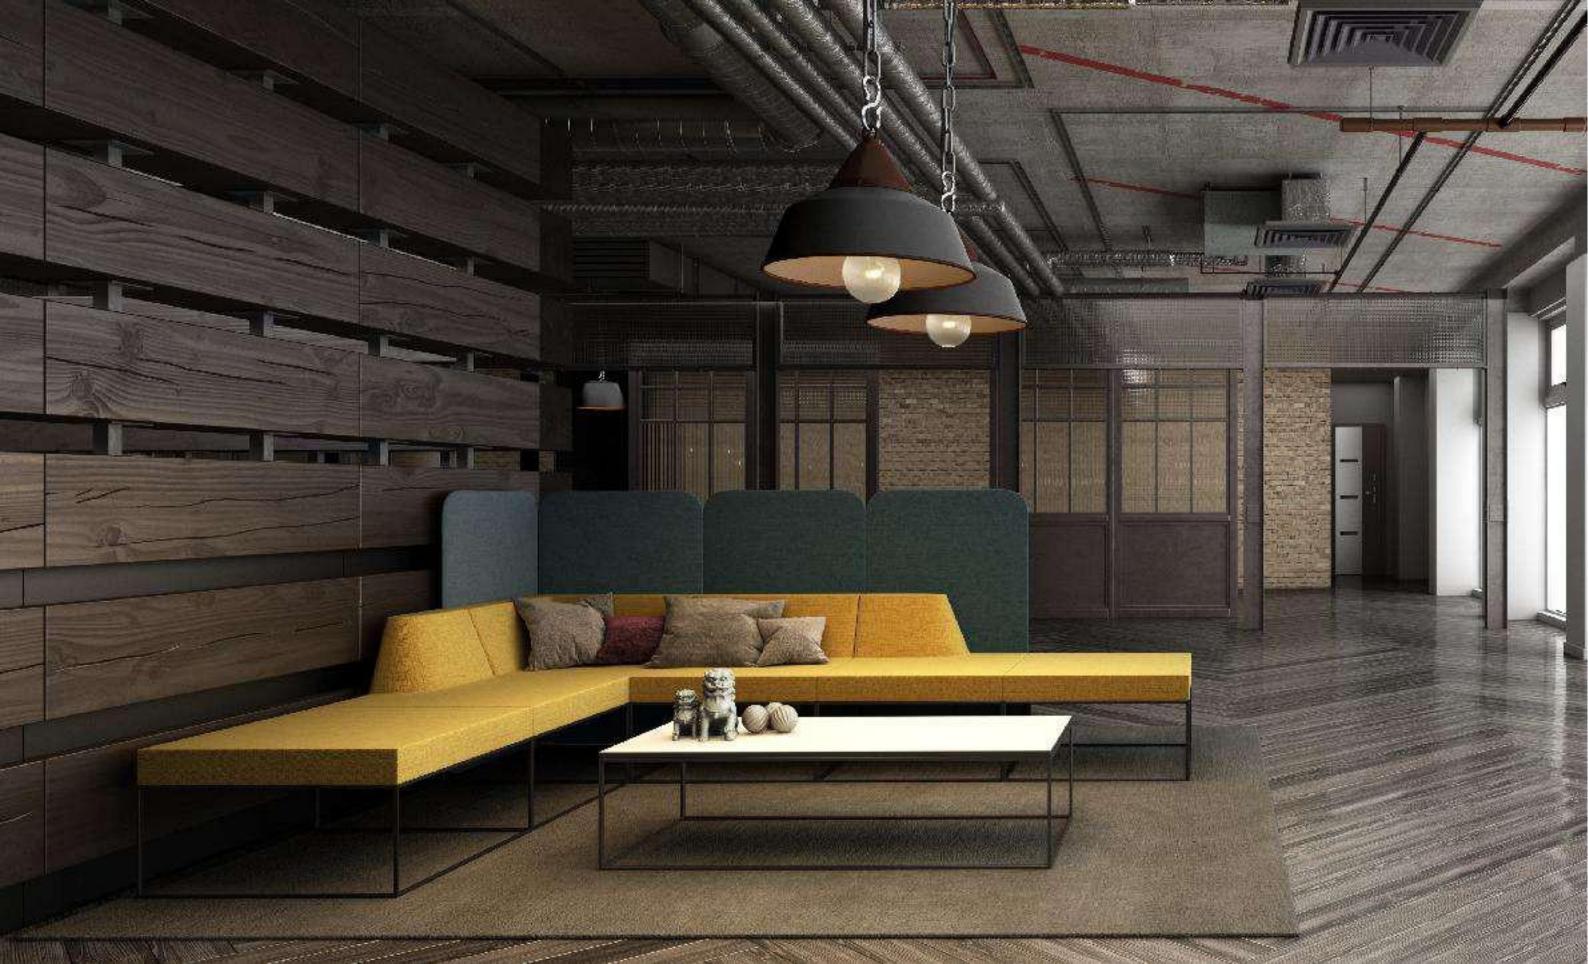

## BUNNY SA303

Bunny means colorful, friendly and amiable. It has a simple shape and a rounded outline. Look cute but have strong functions. In public areas it displays unusually powerful functions that it can be freely combined into a linear shape, or a corner or a peninsula shape. It can also be matched with normal style to meet the needs of negotiation and reception.

### AHAB<sub>SA503</sub>

Ahab is a series of modular sofas. It can satisfy and enrich the needs of office reception.

Sofa color is also very distinctive. The large area of gray fabric plus yellow backrest, elegantly and dynamicly. Side stool with lively colors brighten the public area.

### EMMA SA505

Emma with flexible modular design can be used for small group meeting or for individual private space.

The components are simply combined with a variety of configurations, making them become one of the most versatile casual furniture system. It can be connected and unlocked easily and safely, so you can assemble all the shape you like quickly.