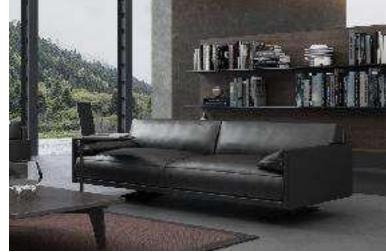

# BABER<sub>SA302</sub>

Baber consists of two single sofas and a three-seat sofa. Its ergonomics and unique visual brightness accentuate the extremely simple design lines, giving a visually pleasing look, and the combination of fabirc makes it look elegant and approachable.