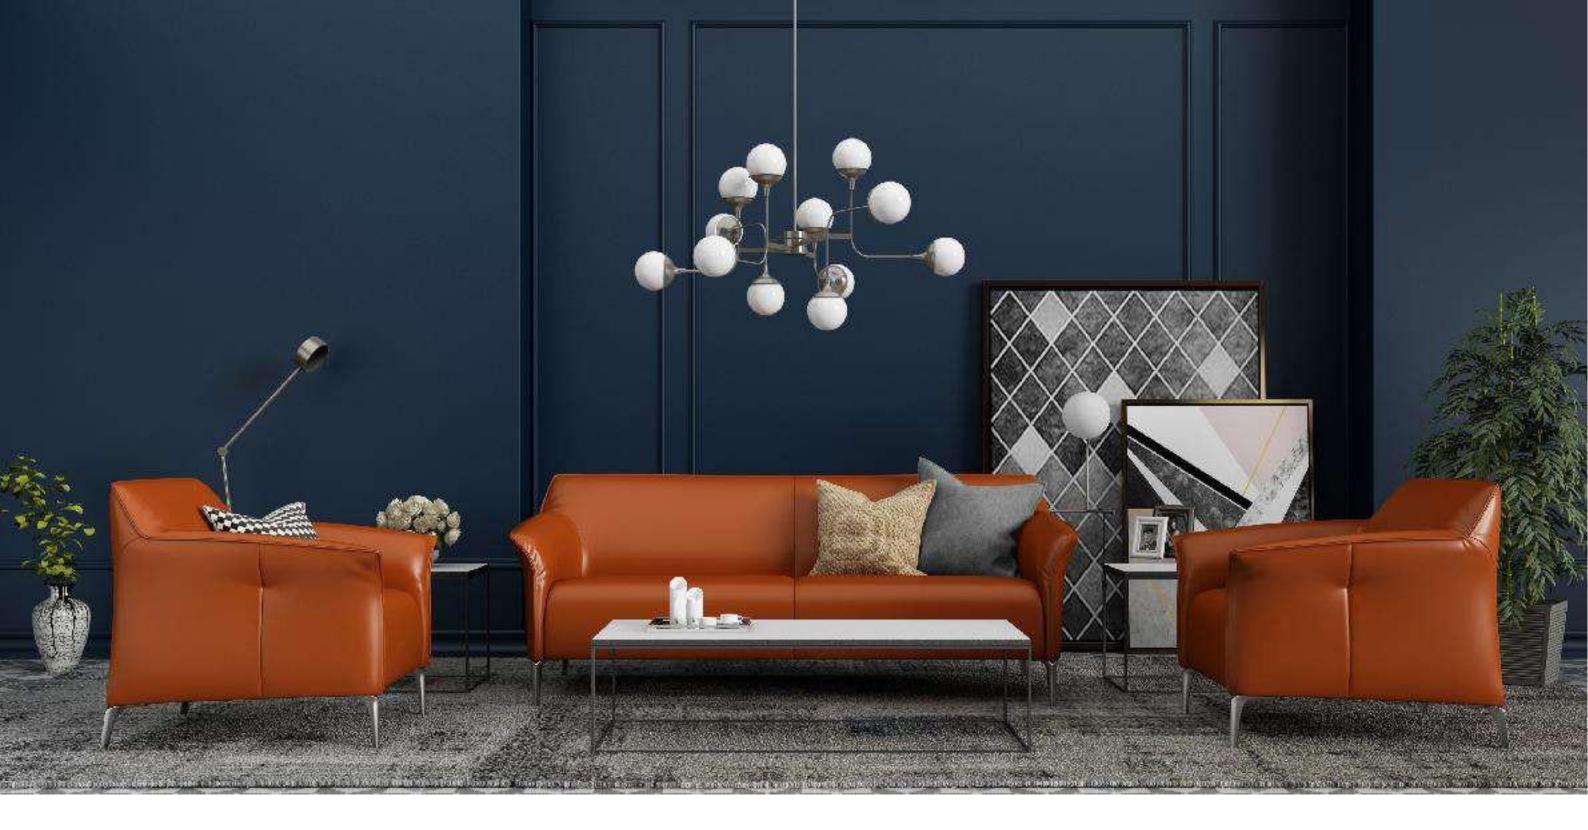

# BABER<sub>SA302</sub>

Baber consists of two single sofas and a three-seat sofa. Its ergonomics and unique visual brightness accentuate the extremely simple design lines, giving a visually pleasing look, and the combination of fabirc makes it look elegant and approachable.