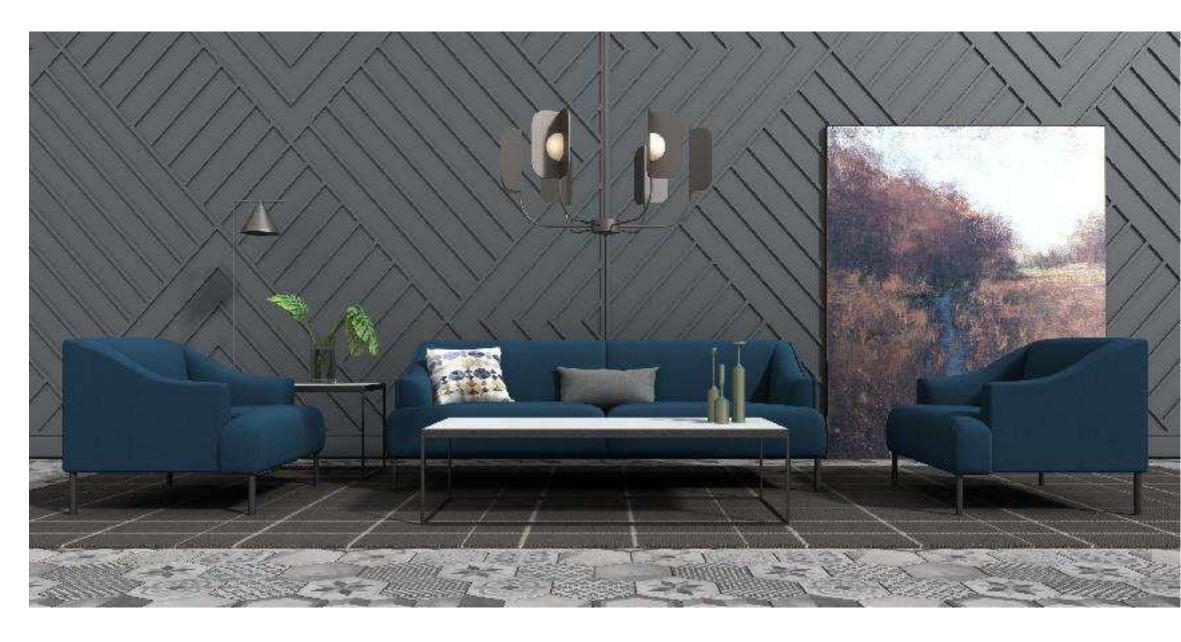

## BUNNY SA303

Bunny means colorful, friendly and amiable. It has a simple shape and a rounded outline. Look cute but have strong functions. In public areas it displays unusually powerful functions that it can be freely combined into a linear shape, or a corner or a peninsula shape. It can also be matched with normal style to meet the needs of negotiation and reception.