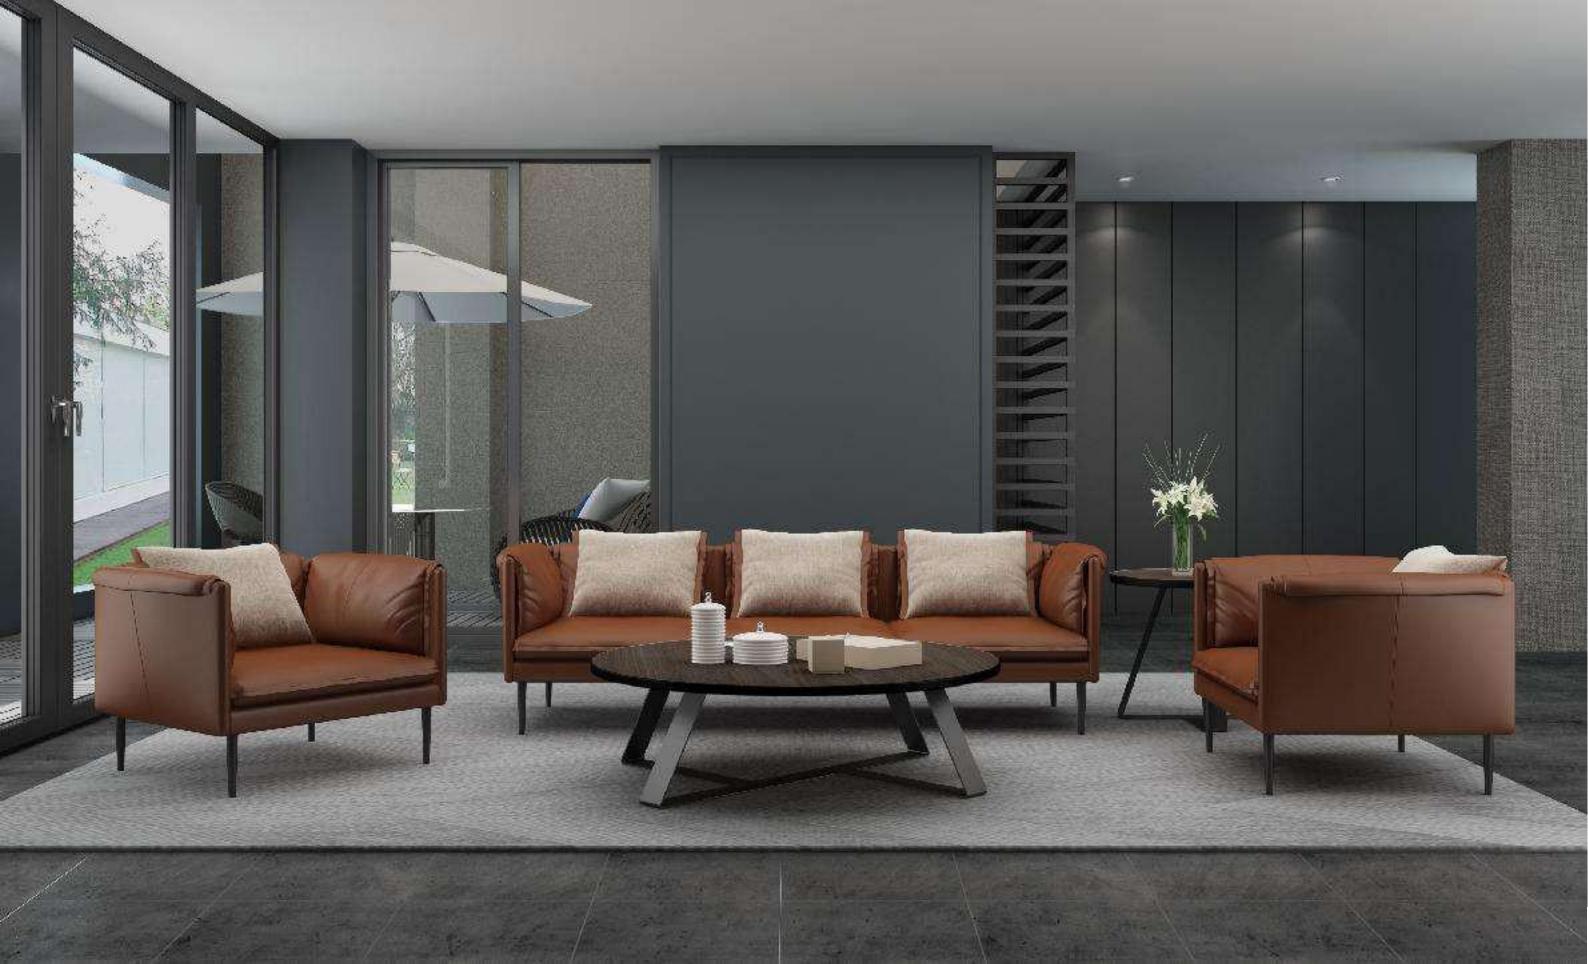

# ALFRED SA111

Alfred is a wise adviser and clever helper. With the combination of comfort and sophistication, its modern design shows modernity and elegance. There is no doubt that the indoor focus is the clear and neat lines of the armrests, backrests and metal feet, and it is perfectly matched with the soft cushions.