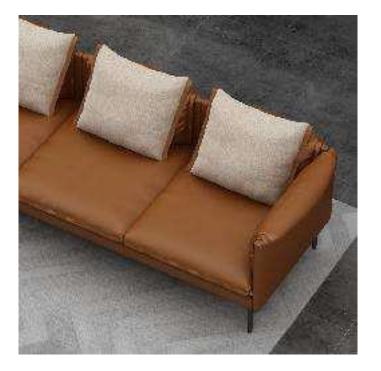

#### Dean SA305

Dean is a group of sofas with individual design and extremely light weight, thanks to the luxurious soft bag sewing process, which makes this series products have usual seating comfort without affecting its elegance and luxury. The frame is completely wrapped in leather, only revealing chrome leg. The seat cushions are made of polyurethane foam of different densities.