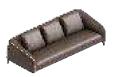

# BABER<sub>SA302</sub>

Baber consists of two single sofas and a three-seat sofa. Its ergonomics and unique visual brightness accentuate the extremely simple design lines, giving a visually pleasing look, and the combination of fabirc makes it look elegant and approachable.