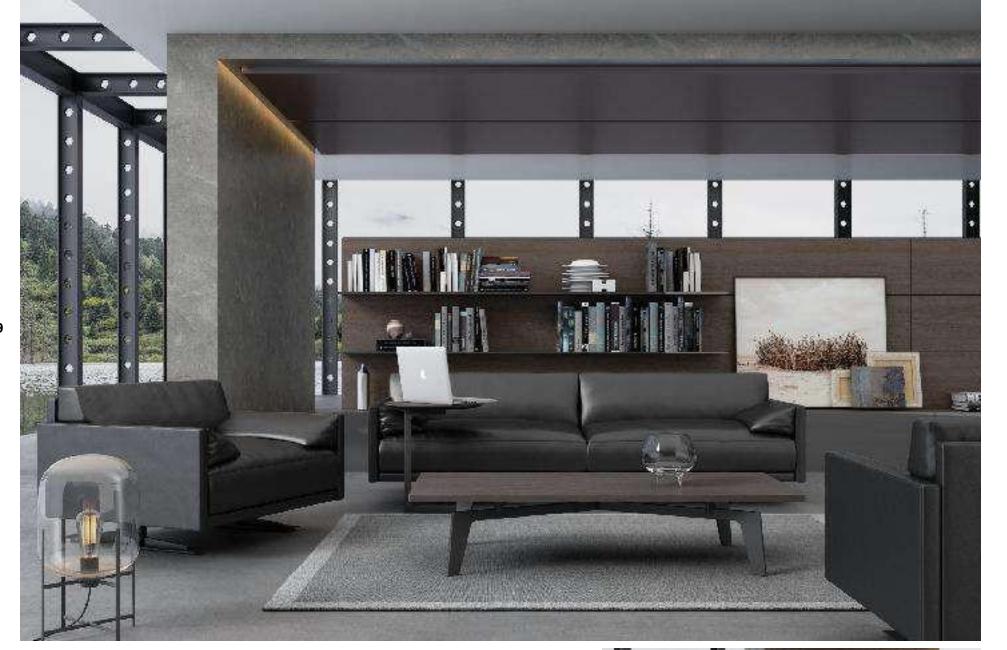

# TERRENCE SA802

Terrence is a comfortable product originating from the search for delicateness and balance. The combination of large independent seat, backrest and cushion shows its high-level seating comfort. It is also very suitable for "relaxation and comfort" and let people forget "courtesy".