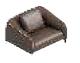

#### Dean SA305

Dean is a group of sofas with individual design and extremely light weight, thanks to the luxurious soft bag sewing process, which makes this series products have usual seating comfort without affecting its elegance and luxury. The frame is completely wrapped in leather, only revealing chrome leg. The seat cushions are made of polyurethane foam of different densities.