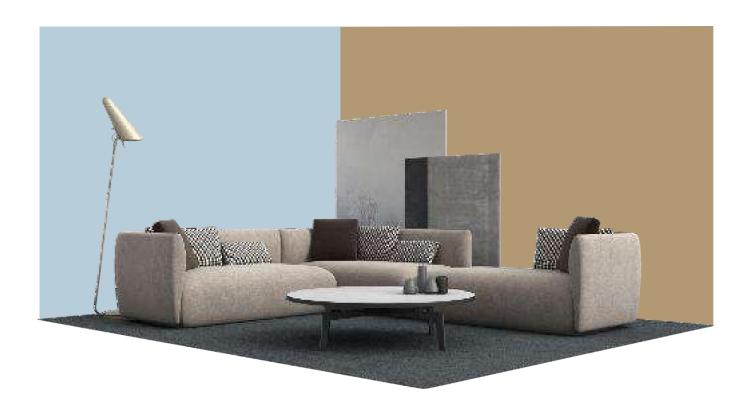

## BUNNY SA303

Bunny means colorful, friendly and amiable. It has a simple shape and a rounded outline. Look cute but have strong functions. In public areas it displays unusually powerful functions that it can be freely combined into a linear shape, or a corner or a peninsula shape. It can also be matched with normal style to meet the needs of negotiation and reception.