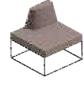

## BUNNY SA303

Bunny means colorful, friendly and amiable. It has a simple shape and a rounded outline. Look cute but have strong functions. In public areas it displays unusually powerful functions that it can be freely combined into a linear shape, or a corner or a peninsula shape. It can also be matched with normal style to meet the needs of negotiation and reception.