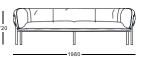

#### MINIMALIST SERIES EXEQUISITE SERIES

SA306.1 840W\*790D\*800H

SA306.3 870W\*790D\*800H

SA802.1 880W\*800D\*830H

SA802.3 2030W\*800D\*830

SA108.1 680W\*720D\*820H

SA108.3 1750W\*720D\*820H

SA311.1 760W\*750D\*720