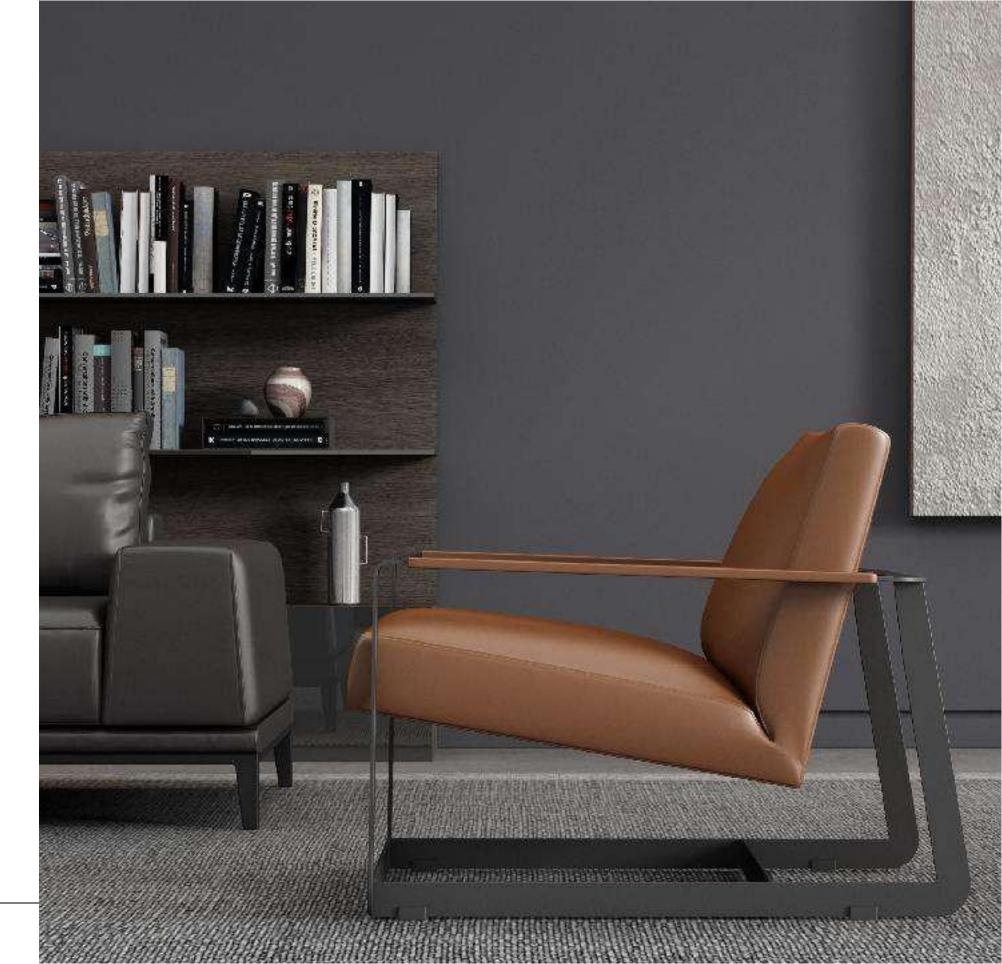

### RALAP<sub>SA508</sub>

Ralap represents the new comfortable and soft armchair. The integrate design of armrest and back creates a visually pleasing. The metal base supports and reinforces the entire product, and the unique ergonomic dimensions makes the seating comfort reach a new level.

### **Material Description**

- Ÿ Larch Wood Frame
- Ÿ PU & Fabric
- ÿ Sinomax Foam
- Ÿ Steel Leg with Powder Coated

MODULAR SERIES