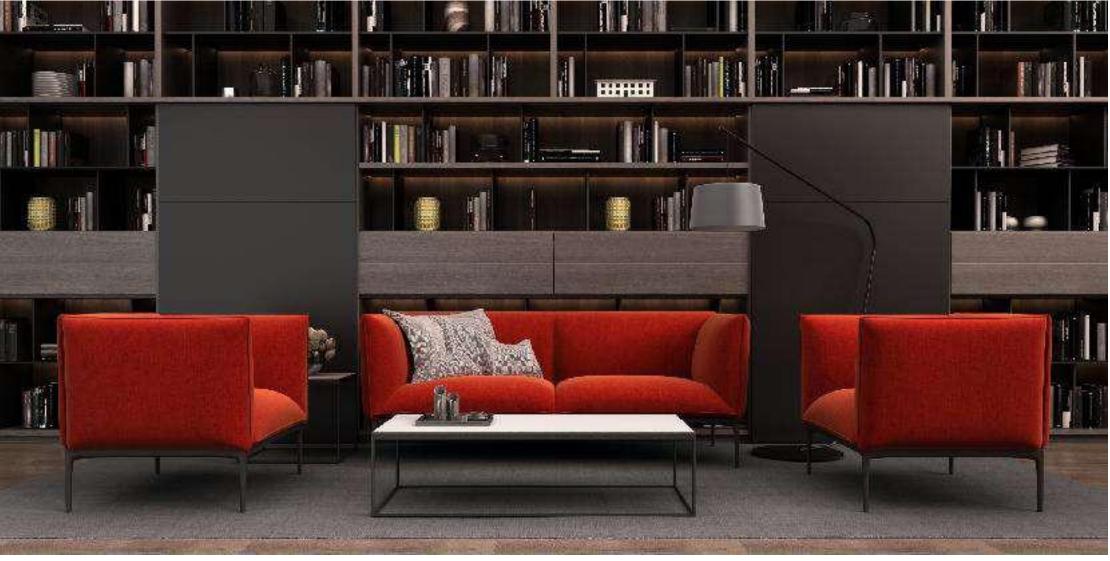

# BABER<sub>SA302</sub>

Baber consists of two single sofas and a three-seat sofa. Its ergonomics and unique visual brightness accentuate the extremely simple design lines, giving a visually pleasing look, and the combination of fabirc makes it look elegant and approachable.