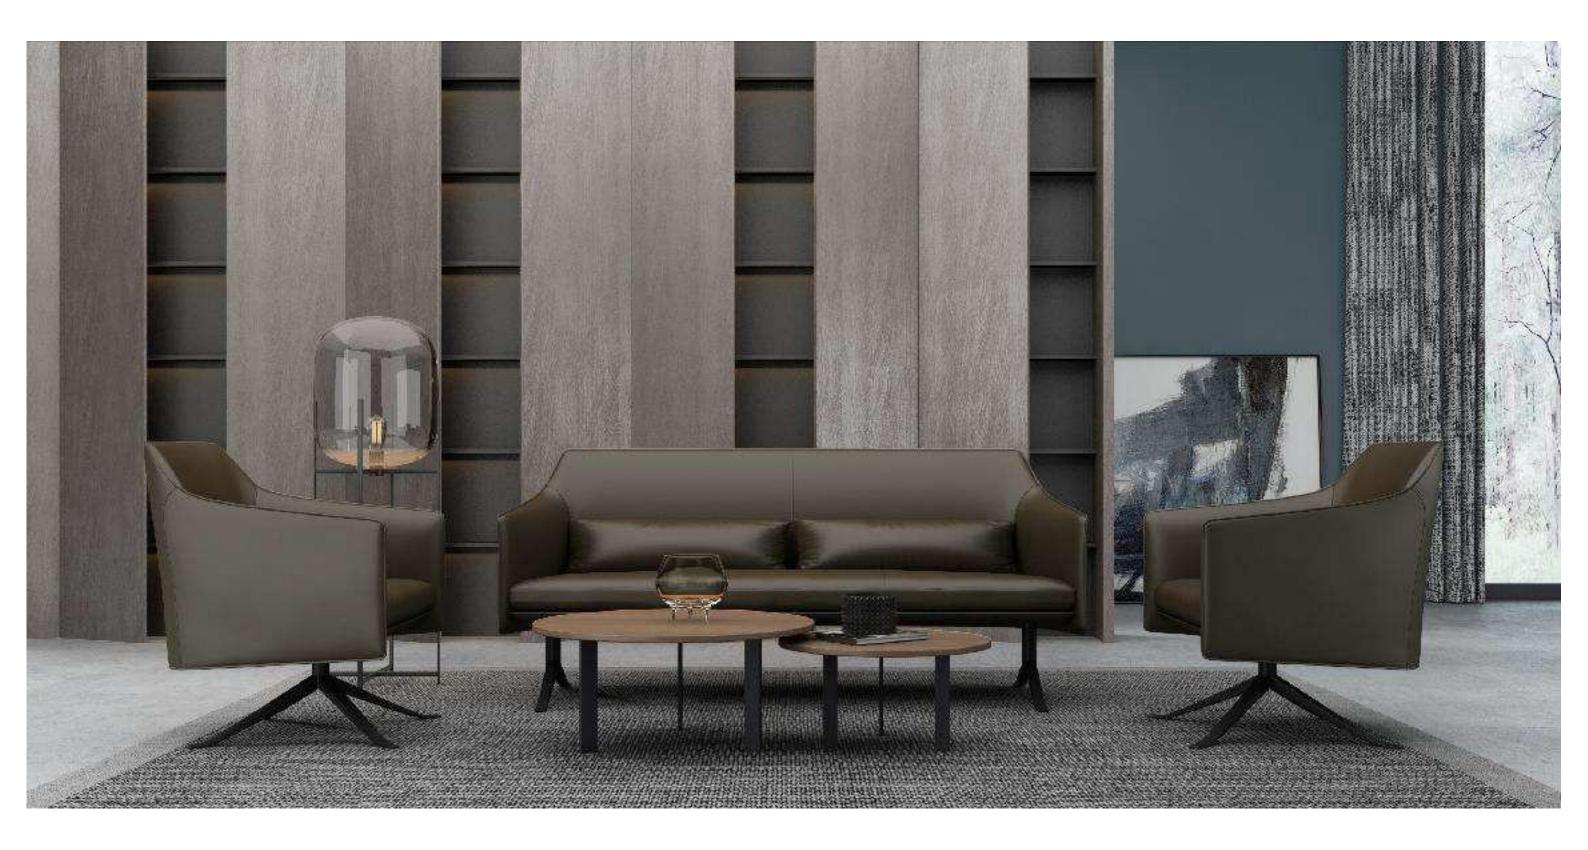

# ALFRED SA111

Alfred is a wise adviser and clever helper. With the combination of comfort and sophistication, its modern design shows modernity and elegance. There is no doubt that the indoor focus is the clear and neat lines of the armrests, backrests and metal feet, and it is perfectly matched with the soft cushions.