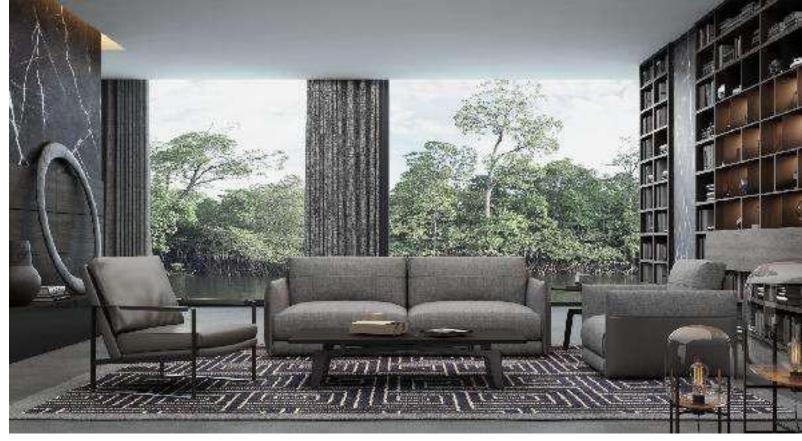

# BABER<sub>SA302</sub>

Baber consists of two single sofas and a three-seat sofa. Its ergonomics and unique visual brightness accentuate the extremely simple design lines, giving a visually pleasing look, and the combination of fabirc makes it look elegant and approachable.