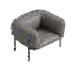

### RALAP<sub>SA508</sub>

Ralap represents the new comfortable and soft armchair. The integrate design of armrest and back creates a visually pleasing. The metal base supports and reinforces the entire product, and the unique ergonomic dimensions makes the seating comfort reach a new level.