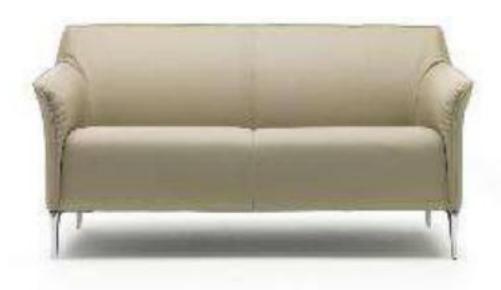

# ALFRED SA111

Alfred is a wise adviser and clever helper. With the combination of comfort and sophistication, its modern design shows modernity and elegance. There is no doubt that the indoor focus is the clear and neat lines of the armrests, backrests and metal feet, and it is perfectly matched with the soft cushions.

#### **Material Description**

- Ÿ Larch Wood Frame
- Ÿ PU Leather
- Ÿ Sinomax Foam
- Ÿ Chrome Leg