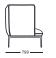

#### MINIMALIST SERIES EXEQUISITE SERIES

SA306.1 840W\*790D\*800H

SA306.3 870W\*790D\*800H

SA802.1 880W\*800D\*830H

SA802.3 2030W\*800D\*830

SA108.1 680W\*720D\*820H

SA108.3 1750W\*720D\*820H

SA311.1 760W\*750D\*720

1860W\*750D\*72 0H

SA507.1 750W\*720D\*720H

SADU7.3 40W\*720D\*720H

SA302.1 780W\*790D\*710H

SA302.3 1880W\*790D\*710

SA801.1 940W\*950D\*830E

SA801.3 260W\*950D\*830H

SA308.1 970W\*940D\*800H

SA308.3 2040W\*940D\*80 0H

SA111.1 750W790D\*810H

SA111.3

SA312.1 690W\*740D\*690F

SA312.3 1680W\*740D\*690F

SA305.1

SA305.3

SA106.1 870W\*790D\*800H

SATU6.3 1990W\*790D\*80 OH

SA125.1 800W\*790D\*760H

SA125.3 | 880W\*790D\*760H

SA125.3H 880W\*790D\*950H

720W\*820D\*670H

SA301.3 840W\*820D\*670H

SA105.1 830W\*850D\*800H

SA105.3 2110W\*850D\*80 0H