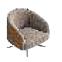

and dynamicly. Side stool with lively colors brighten the public area.





### EMMA SA505

Emma with flexible modular design can be used for small group meeting or for individual private space.

The components are simply combined with a variety of configurations, making them become one of the most versatile casual furniture system. It can be connected and unlocked easily and safely, so you can assemble all the shape you like quickly.



- Ÿ Larch Wood Frame
- Ÿ Fabric Upholstery
- Ÿ Sinomax Foam
- Ÿ Steel Leg with Powder Coated



## **PILLOWS**





PILLOWS 93



COFFEE TABLES



#### MINIMALIST SERIES EXEQUISITE SERIES



SA306.1 840W\*790D\*800H



SA306.3 870W\*790D\*800H



SA802.1 880W\*800D\*830H



SA802.3 2030W\*800D\*830



SA108.1 680W\*720D\*820H



SA108.3 1750W\*720D\*820H



SA311.1 760W\*750D\*720



1860W\*750D\*72 0H



SA507.1 750W\*720D\*720H



SADU7.3 40W\*720D\*720H



SA302.1 780W\*790D\*710H



SA302.3 1880W\*790D\*710



SA801.1 940W\*950D\*830E



SA801.3 260W\*950D\*830H



SA308.1 970W\*940D\*800H



SA308.3 2040W\*940D\*80 0H



SA111.1 750W790D\*810H



SA111.3



SA312.1 690W\*740D\*690F



SA312.3 1680W\*740D\*690F



SA305.1



SA305.3



SA106.1 870W\*790D\*800H



SATU6.3 1990W\*790D\*80 OH



SA125.1 800W\*790D\*760H



SA125.3 | 880W\*790D\*760H



SA125.3H 880W\*790D\*950H



720W\*820D\*670H



SA301.3 840W\*820D\*670H



SA105.1 830W\*850D\*800H



SA105.3 2110W\*850D\*80 0H

#### BIG BOSS SERIES MODULAR SERIES



SA506.1 720W\*900D\*770H



SA502.1 S70W\*880D\*770H



SA508 800W\*760D\*680H



SA303.RB 440W\*750D\*790H



SA303.LB