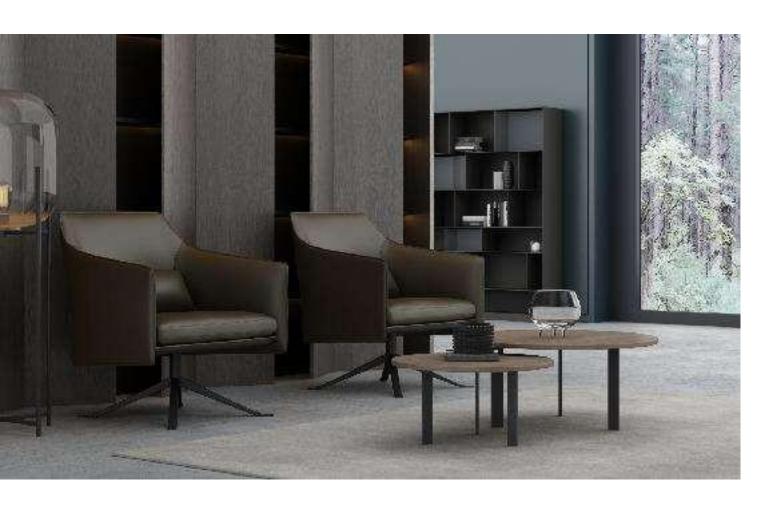

# ALFRED SA111

Alfred is a wise adviser and clever helper. With the combination of comfort and sophistication, its modern design shows modernity and elegance. There is no doubt that the indoor focus is the clear and neat lines of the armrests, backrests and metal feet, and it is perfectly matched with the soft cushions.