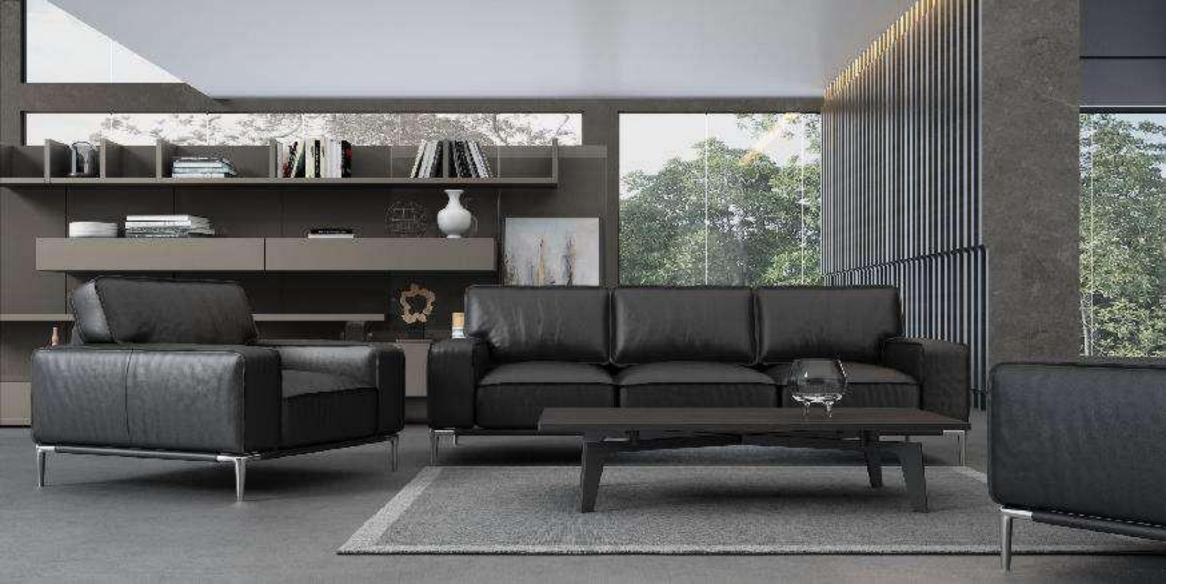

ofa.





WARREN SASO1





BIG BOSS SERIES







DUMAS SA107

Dumas without any fancy designs makes people feel stoic. The colorful world outside is dazzling, but a simple and natural furniture can adjust your fidgety mood. Tough and simple lines are like a guardian, revealing solemnity and majesty. With its wide armrest, this sofa is just like its name, beautifully, yet solemnly.

# 100 2100 2100

- Ÿ Larch Wood Frame
- ÿ PU Leather
- ÿ Sinomax Foam
- Ÿ Steel Leg with Powder Coated



# STELLA SA506

Stella is as dazzling as a star, with a simple style, but requires superb production and stitching. Chair feet are cut by a computer-controlled laser cutter, and then precisely bent and spliced.



- Ÿ Larch Wood Frame
- ÿ PU Leather
- Ÿ Sinomax Foam
- ÿ Steel Leg with Powder Coated









# FERDINAND SA110

The unique curling process and neat needle and thread without floating line work reflect the delicacy of highend furniture, giving people a mature and stable feeling, implicit and solemn without losing elegant charm.

- ÿ Larch Wood Frame
- Ÿ PU Leather
- ÿ Sinomax Foam
- Ÿ Steel Leg with Powder Coated



















ANTHONY SA109

Anthony is very clever, and the neat lines give a strong and tenacious feeling. The simplicity of the plain highlights the extraordinary quality, allowing the nervous mood to relax in a harmonious and natural space. The tough lines and precise proportional structure give a balanced aesthetic. Eliminate the flamboyant decoration and reveal the texture of the leather, and match with natural textiles to present a rough and unrestrained natu