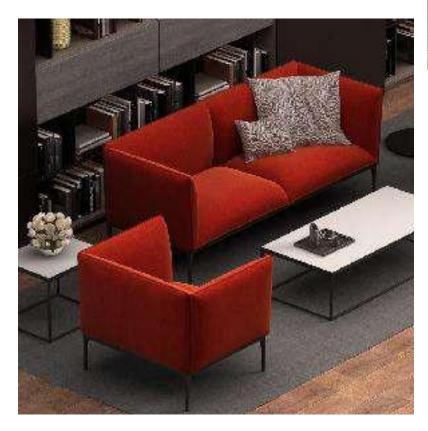

# BABER<sub>SA302</sub>

Baber consists of two single sofas and a three-seat sofa. Its ergonomics and unique visual brightness accentuate the extremely simple design lines, giving a visually pleasing look, and the combination of fabirc makes it look elegant and approachable.