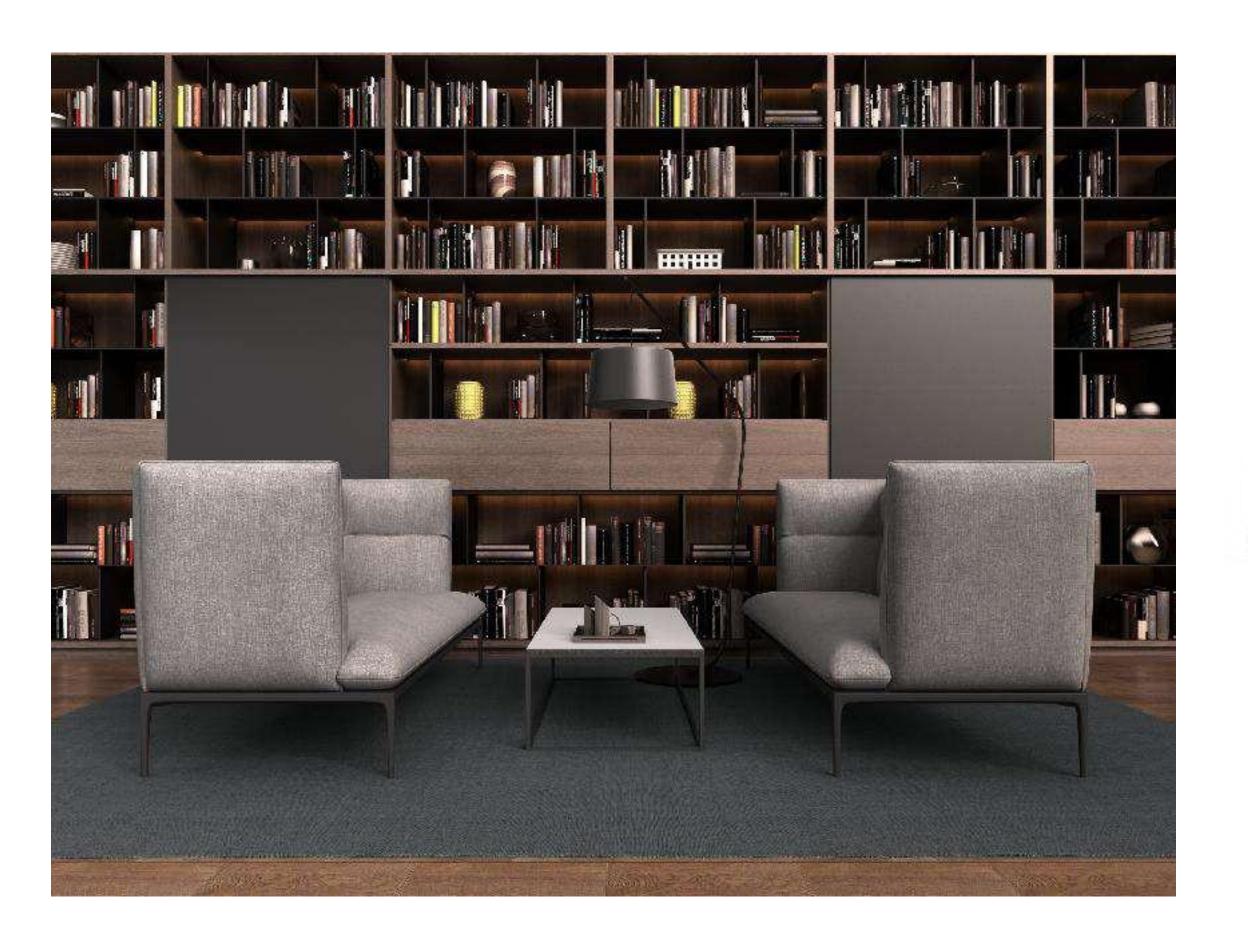

# HARDEN SA507

"Come into my arms," Harden seems to say. It stands there and attracts us. When sitting down, you'll feel safe, due to Harden's spacious seat, and its soft curved seat cushion and high back at an same angle that allows the spine to enter the perfect upright position.