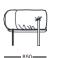

#### MINIMALIST SERIES EXEQUISITE SERIES

SA306.1 840W\*790D\*800H

SA306.3 870W\*790D\*800H

SA802.1 880W\*800D\*830H

SA802.3 2030W\*800D\*830

SA108.1 680W\*720D\*820H

SA108.3 1750W\*720D\*820H

SA311.1 760W\*750D\*720