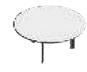

#### COFFEE TABLES

CJ106.H 500W\*500D\*520F

CJ106.L 1200W\*600D\*400H

CJ101.H 400W\*400D\*520H

CJ101.L

CJ102.F 000W\*1000D\*420H

CJ102.Y 000W\*1000D\*420H

CJ102.H 400W\*400D\*520H

1200W\*600D\*42 0H

CJ108.Y 800W\*800D\*400H

CJ108.Y 600W\*600D\*750H

QTZ108.Y 800W\*800D\*750H

QTZ108.F 800W\*800D\*750F

CJ105 400W\*400D\*520H

CJ107.Y 800W\*800D\*400H

CJ107.Y 600W\*600D\*35 0H