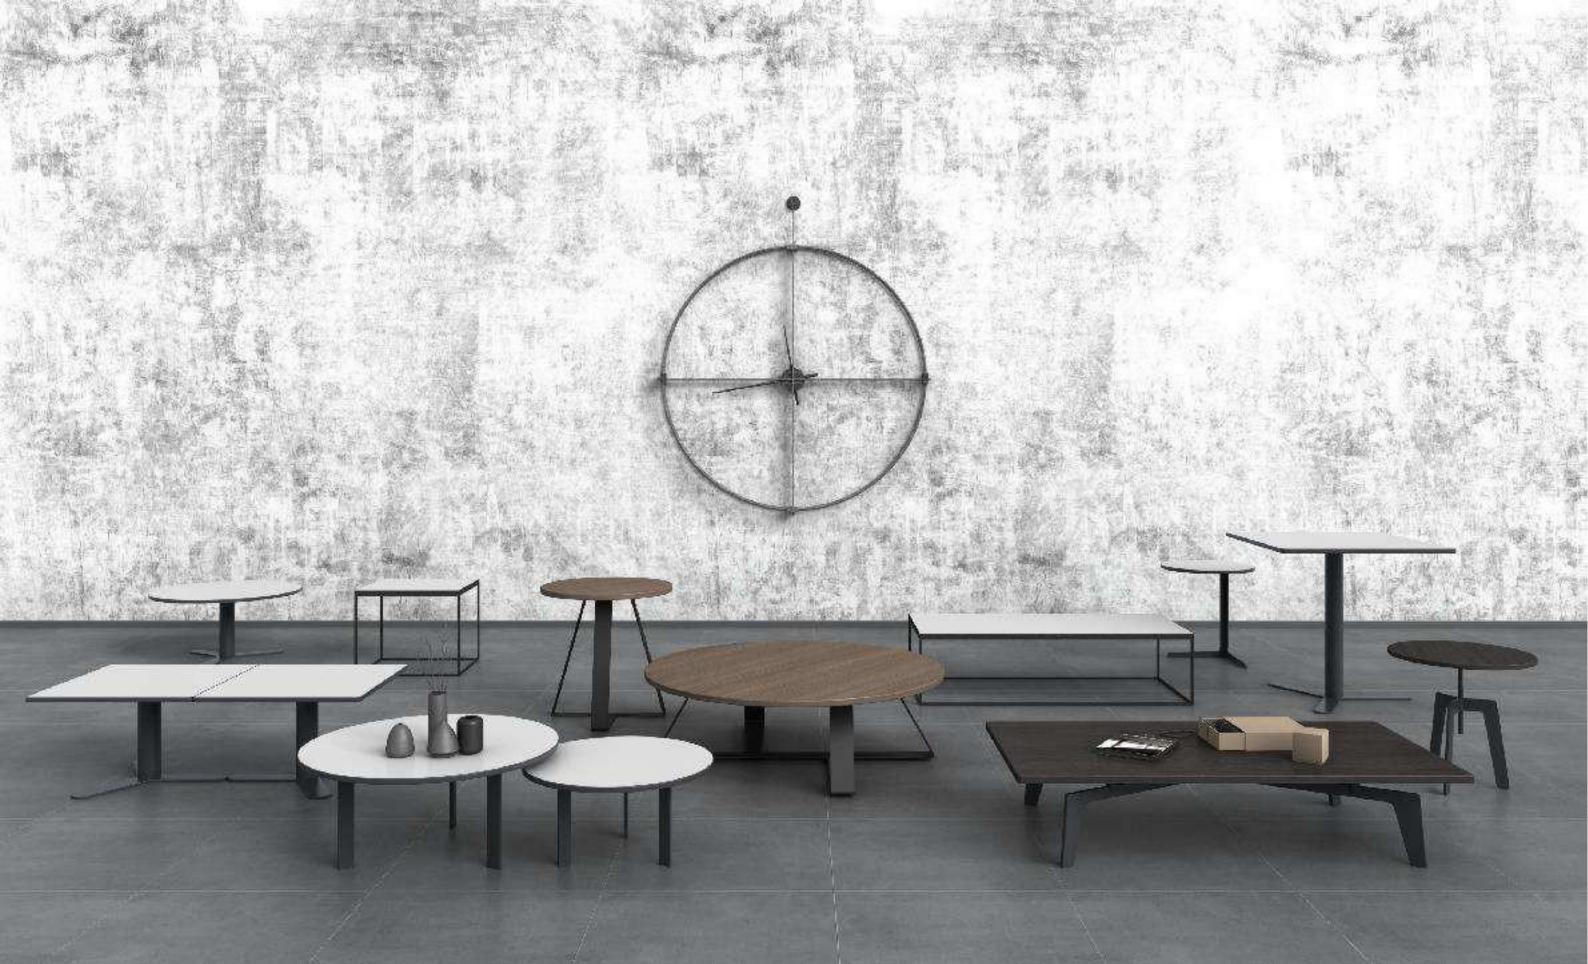

#### COFFEE TABLES

CJ106.H 500W\*500D\*520F

CJ106.L 1200W\*600D\*400H

CJ101.H 400W\*400D\*520H

CJ101.L

CJ102.F 000W\*1000D\*420H

CJ102.Y 000W\*1000D\*420H

CJ102.H 400W\*400D\*520H

1200W\*600D\*42 0H

CJ108.Y 800W\*800D\*400H

CJ108.Y 600W\*600D\*750H

QTZ108.Y 800W\*800D\*750H

QTZ108.F 800W\*800D\*750F

CJ105 400W\*400D\*520H

CJ107.Y 800W\*800D\*400H

CJ107.Y 600W\*600D\*35 0H