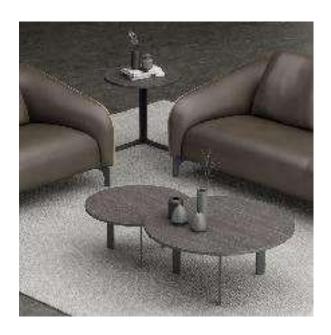

#### COFFEE TABLES

CJ106.H 500W\*500D\*520F

CJ106.L 1200W\*600D\*400H

CJ101.H 400W\*400D\*520H

CJ101.L

CJ102.F 000W\*1000D\*420H

CJ102.Y 000W\*1000D\*420H

CJ102.H 400W\*400D\*520H

1200W\*600D\*42 0H

CJ108.Y 800W\*800D\*400H

CJ108.Y 600W\*600D\*750H

QTZ108.Y 800W\*800D\*750H

QTZ108.F 800W\*800D\*750F

CJ105 400W\*400D\*520H

CJ107.Y 800W\*800D\*400H

CJ107.Y 600W\*600D\*35 0H