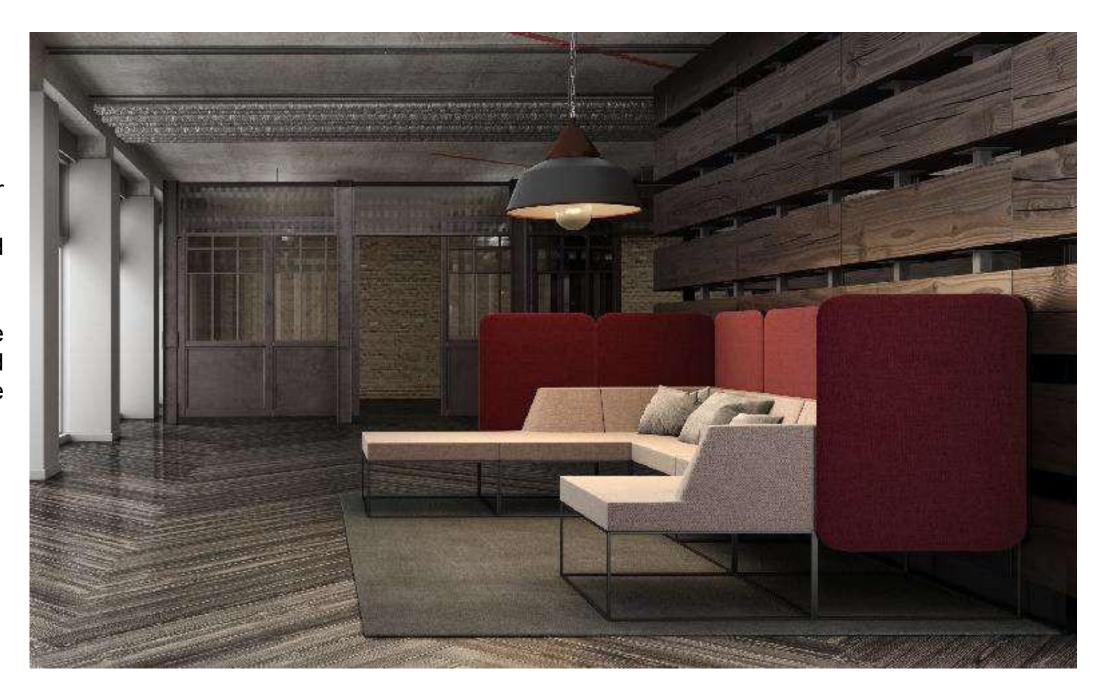

## BUNNY SA303

Bunny means colorful, friendly and amiable. It has a simple shape and a rounded outline. Look cute but have strong functions. In public areas it displays unusually powerful functions that it can be freely combined into a linear shape, or a corner or a peninsula shape. It can also be matched with normal style to meet the needs of negotiation and reception.