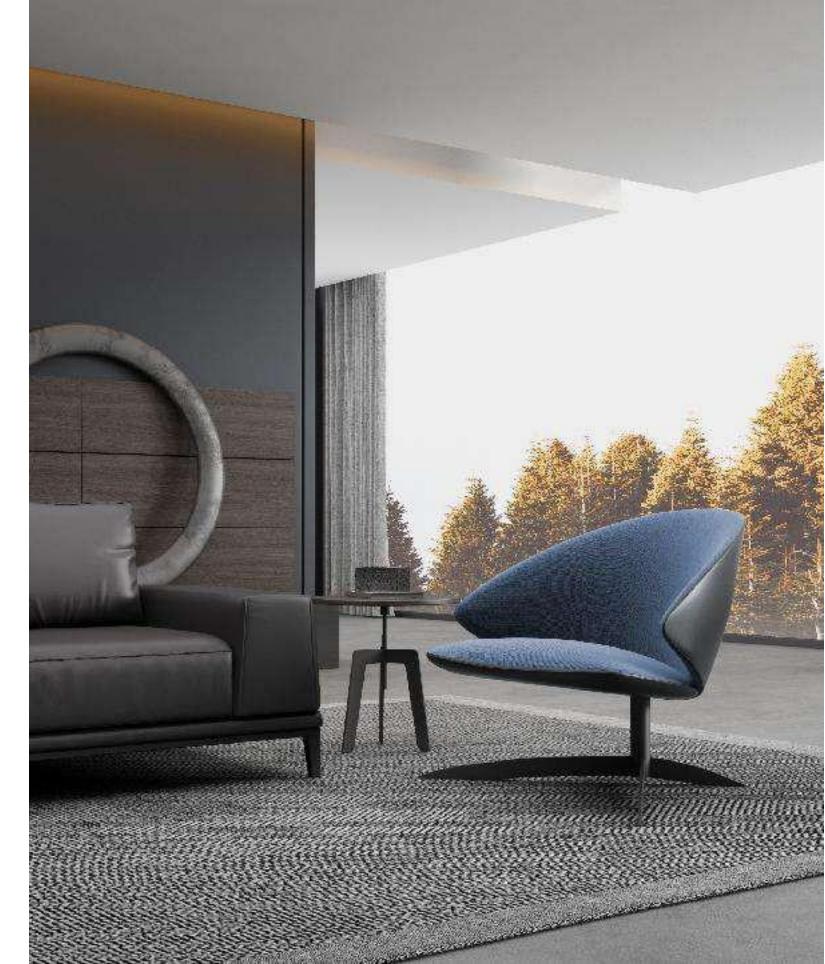

### RALAP<sub>SA508</sub>

Ralap represents the new comfortable and soft armchair. The integrate design of armrest and back creates a visually pleasing. The metal base supports and reinforces the entire product, and the unique ergonomic dimensions makes the seating comfort reach a new level.