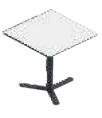

#### COFFEE TABLES

CJ106.H 500W\*500D\*520F

CJ106.L 1200W\*600D\*400H

CJ101.H 400W\*400D\*520H

CJ101.L

CJ102.F 000W\*1000D\*420H

CJ102.Y 000W\*1000D\*420H

CJ102.H 400W\*400D\*520H

1200W\*600D\*42 0H

CJ108.Y 800W\*800D\*400H

CJ108.Y 600W\*600D\*750H

QTZ108.Y 800W\*800D\*750H

QTZ108.F 800W\*800D\*750F

CJ105 400W\*400D\*520H

CJ107.Y 800W\*800D\*400H

CJ107.Y 600W\*600D\*35 0H