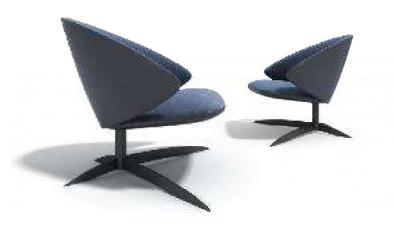

### RALAP<sub>SA508</sub>

Ralap represents the new comfortable and soft armchair. The integrate design of armrest and back creates a visually pleasing. The metal base supports and reinforces the entire product, and the unique ergonomic dimensions makes the seating comfort reach a new level.