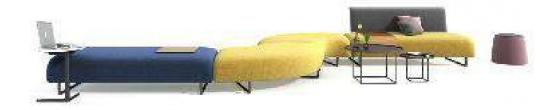

## BUNNY SA303

Bunny means colorful, friendly and amiable. It has a simple shape and a rounded outline. Look cute but have strong functions. In public areas it displays unusually powerful functions that it can be freely combined into a linear shape, or a corner or a peninsula shape. It can also be matched with normal style to meet the needs of negotiation and reception.

### AHAB<sub>SA503</sub>

Ahab is a series of modular sofas. It can satisfy and enrich the needs of office reception.

Sofa color is also very distinctive. The large area of gray fabric plus yellow backrest, elegantly and dynamicly. Side stool with lively colors brighten the public area.

### EMMA SA505

Emma with flexible modular design can be used for small group meeting or for individual private space.

The components are simply combined with a variety of configurations, making them become one of the most versatile casual furniture system. It can be connected and unlocked easily and safely, so you can assemble all the shape you like quickly.