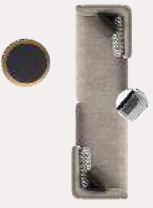

### RALAP<sub>SA508</sub>

Ralap represents the new comfortable and soft armchair. The integrate design of armrest and back creates a visually pleasing. The metal base supports and reinforces the entire product, and the unique ergonomic dimensions makes the seating comfort reach a new level.