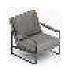

#### **Material Description**

- $\ddot{\text{Y}}$  Larch Wood Frame
- Ÿ PU & Fabric
- Ÿ Sinomax Foam
- Ÿ Nylon Feet

Warren is like a defender, surrounded by soft leather, with innovation, unique shape, mellow color matching. The outside dark brown color looks calm, making people feel mature and stable, subtle and elegant. With the cool beige fabric, it breaks the sense of unity and dullness of space, creates a high-quality living environment and reflects a positive attitude towards life.

The high-quality leather and the touch-comfortable fabric make the warmth and calmness coexist and sublimate on a sofa.

WARREN SASO1

BIG BOSS SERIES

DUMAS SA107

Dumas without any fancy designs makes people feel stoic. The colorful world outside is dazzling, but a simple and natural furniture can adjust your fidgety mood. Tough and simple lines are like a guardian, revealing solemnity and majesty. With its wide armrest, this sofa is just like its name, beautifully, yet solemnly.